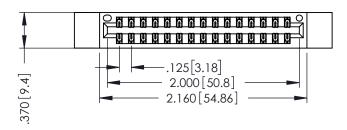

THIS IS A C.A.D. GENERATED DRAWING DO NOT MAKE MANUAL REVISIONS TO MASTER.

ISSUE NUMBER

ORIGINAL

1

INSULATOR MATERIAL: THERMOPLASTIC POLYESTER, UL 94V-0 CONTACT MATERIAL; COPPER, NICKEL, TIN ALLOY CA-725 CONTACT PLATING: GOLD ON THE MATING AREA, TIN-LEAD

ON THE CONTACT TAILS, NICKEL UNDERPLATE

346/396 SERIES CARD EDGE CONNECTOR PART NUMBER: 346-030-522-212

YOUR CONNECTION TO QUALITY & SERVICE

**EDAC INC** TORONTO, ONTARIO CANADA

THESE DRAWINGS AND SPECIFICATIONS ARE THE PROPERTY OF EDAC INC.,AND SHALL NOT BE REPRODUCED,OR COPIED OR USED AS THE BASIS FOR THE MANUFACTURE OR SALE OF APPARATUS WITHOUT WRITTEN PERMISSION.

| ACAD REFERENCE NO. |      | 346-ENG-MASTER |           |
|--------------------|------|----------------|-----------|
| DRAWN: J.          | .LEE | DATE: AF       | PR. 22/09 |
| CHECKED:           |      | DATE:          |           |
| SCALE:             | 1:1  | SHEET 1        | OF 2      |
| DRAWING NUM        | MBER |                | ISSUE     |
| 0.47 ENIO 1446TED  |      |                |           |

346-ENG-MASTER

ISSUE NUMBER ORIGINAL 1