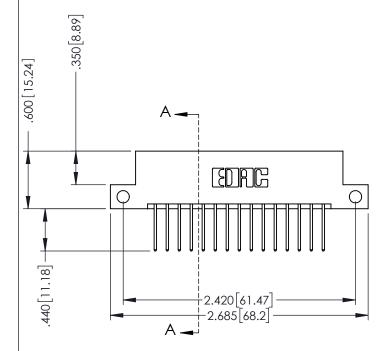

## **Contact Code 555**

## **Contact Code 556**

INSULATOR MATERIAL: THERMOPLASTIC POLYESTER, UL 94V-0 CONTACT MATERIAL; COPPER, NICKEL, TIN ALLOY CA-725 CONTACT PLATING: GOLD ON THE MATING AREA, TIN-LEAD

ON THE CONTACT TAILS, NICKEL UNDERPLATE

## 346/396 SERIES CARD EDGE CONNECTOR CONTACT CODE 555,556,558,559,560 DIMENSIONS

YOUR CONNECTION TO QUALITY & SERVICE

**EDAC INC** TORONTO, ONTARIO CANADA

THESE DRAWINGS AND SPECIFICATIONS ARE THE PROPERTY OF EDAC INC.,AND SHALL NOT BE REPRODUCED, OR COPIED OR USED AS THE BASIS FOR THE MANUFACTURE OR SALE OF APPARATUS WITHOUT WRITTEN PERMISSION.

|  | ACAD REFERENCE NO. | 346-ENG-MASTER   |  |
|--|--------------------|------------------|--|
|  | DRAWN: J.LEE       | DATE: APR. 22/09 |  |
|  | CHECKED:           | DATE:            |  |
|  | SCALE: 1:1         | SHEET 2 OF 2     |  |
|  | DRAWING NUMBER     | ISSUE            |  |
|  | 346-ENG-MASTER     | 1                |  |