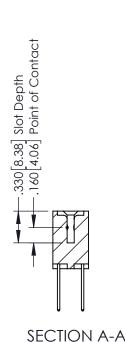

## **Contact Code 555**

## **Contact Code 556**

INSULATOR MATERIAL: THERMOPLASTIC POLYESTER, UL 94V-0 CONTACT MATERIAL; COPPER, NICKEL, TIN ALLOY CA-725 CONTACT PLATING: GOLD ON THE MATING AREA, TIN-LEAD

ON THE CONTACT TAILS, NICKEL UNDERPLATE

## 346/396 SERIES CARD EDGE CONNECTOR CONTACT CODE 555,556,558,559,560 DIMENSIONS

YOUR CONNECTION TO QUALITY & SERVICE

**EDAC INC** TORONTO, ONTARIO CANADA

THESE DRAWINGS AND SPECIFICATIONS ARE THE PROPERTY OF EDAC INC.,AND SHALL NOT BE REPRODUCED, OR COPIED OR USED AS THE BASIS FOR THE MANUFACTURE OR SALE OF APPARATUS WITHOUT WRITTEN PERMISSION.

|  | ACAD REFERENCE NO. | 346-ENG-MASTER   |  |
|--|--------------------|------------------|--|
|  | DRAWN: J.LEE       | DATE: APR. 22/09 |  |
|  | CHECKED:           | DATE:            |  |
|  | SCALE: 1:1         | SHEET 2 OF 2     |  |
|  | DRAWING NUMBER     | ISSUE            |  |
|  | 346-ENG-MASTER     | 1                |  |