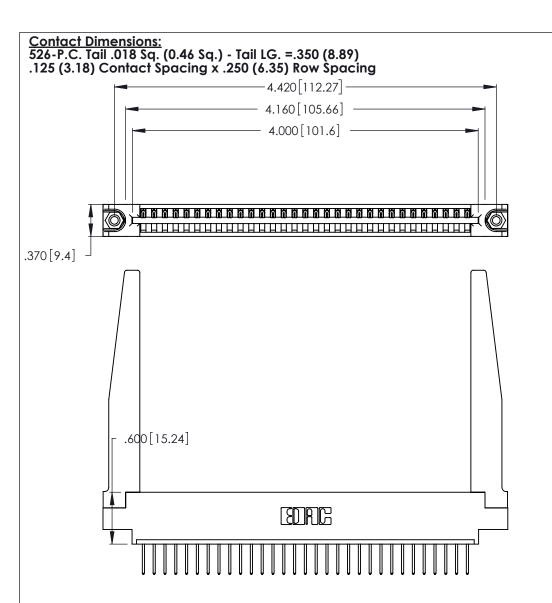

THIS IS A C.A.D. GENERATED DRAWING DO NOT MAKE MANUAL REVISIONS TO MASTER.

ISSUE NUMBER

ORIGINAL

1

Card Slot Accepts .054 [1.37] to .070 [1.78] Thick P.C. Board .330 [8.38] Card Slot .160 [4.07] Point of Contact

346/396 SERIES CARD EDGE CONNECTOR PART NUMBER: 346-031-526-678

YOUR CONNECTION TO QUALITY & SERVICE

**EDAC INC** TORONTO, ONTARIO CANADA

THESE DRAWINGS AND SPECIFICATIONS ARE THE PROPERTY OF EDAC INC.,AND SHALL NOT BE REPRODUCED, OR COPIED OR USED AS THE BASIS FOR THE MANUFACTURE OR SALE OF APPARATUS WITHOUT WRITTEN PERMISSION.

CHECKED: DATE: SCALE: N.T.S SHEET 1 OF 2 DRAWING NUMBER **ISSUE** 346-ENG-MASTER

346-ENG-MASTER

DATE: APR. 22/09

ACAD REFERENCE NO.

J.LEE

DRAWN:

INSULATOR MATERIAL: THERMOPLASTIC POLYESTER, UL 94V-0 CONTACT MATERIAL; COPPER, NICKEL, TIN ALLOY CA-725

CONTACT PLATING: GOLD ON THE MATING AREA, TIN-LEAD ON THE CONTACT TAILS, NICKEL UNDERPLATE

THIS IS A C.A.D. GENERATED DRAWING DO NOT MAKE MANUAL REVISIONS TO MASTER.

ISSUE NUMBER

ORIGINAL

1

**Contact Code 555** 