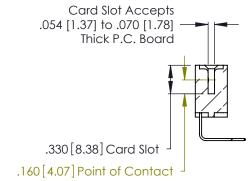

Contact Dimensions:
558-90 Degree Bend (Code 541 Contacts)
See Sheet 2 for Contact Code 555, 556, 558, 559, 560 Dimensions

.370 [9.4]

-4.670[118.62]-4.410[112.01] —— 4.250 [107.95] —

THIS IS A C.A.D. GENERATED DRAWING DO NOT MAKE MANUAL REVISIONS TO MASTER.