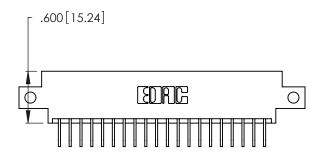

Contact Dimensions:
558-90 Degree Bend (Code 541 Contacts)
See Sheet 2 for Contact Code 555, 556, 558, 559, 560 Dimensions

2.785 [70.74] -2.625 [66.68] .370 [9.4]

- INSULATOR MATERIAL: THERMOPLASTIC POLYESTER, UL 94V-0 CONTACT MATERIAL; COPPER, NICKEL, TIN ALLOY CA-725
- CONTACT PLATING: GOLD ON THE MATING AREA, TIN-LEAD ON THE CONTACT TAILS, NICKEL UNDERPLATE

THIS IS A C.A.D. GENERATED DRAWING DO NOT MAKE MANUAL REVISIONS TO MASTER.

| 346/396 SERIES CARD EDGE CONNECTOR |
|------------------------------------|
| PART NUMBER: 346-040-558-812       |

**EDAC INC** TORONTO, ONTARIO CANADA