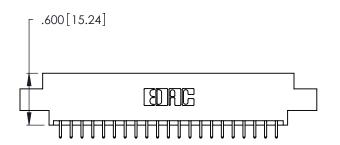

Card Slot Accepts .054 [1.37] to .070 [1.78] Thick P.C. Board

.330 [8.38] Card Slot

.160 [4.07] Point of Contact

THIS IS A C.A.D. GENERATED DRAWING DO NOT MAKE MANUAL REVISIONS TO MASTER.

ISSUE NUMBER

ORIGINAL