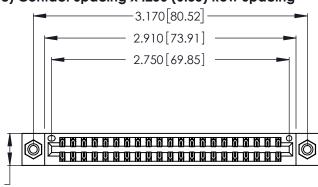

Contact Dimensions: 521-P.C. Tail .025 Sq. (0.64 Sq.) - Tail LG. =.150 (3.81) .125 (3.18) Contact Spacing x .250 (6.35) Row Spacing

.370 [9.4]

346/396 SERIES CARD EDGE CONNECTOR

YOUR CONNECTION TO QUALITY & SERVICE