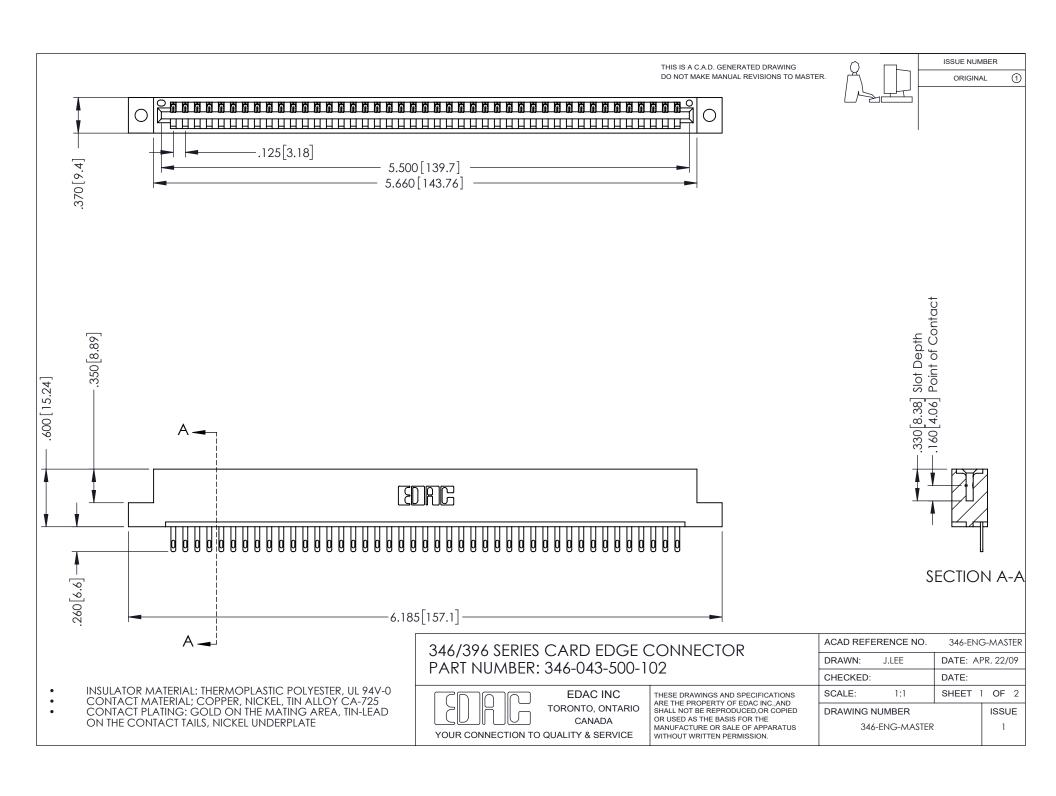

## **Contact Code 556**

INSULATOR MATERIAL: THERMOPLASTIC POLYESTER, UL 94V-0 CONTACT MATERIAL; COPPER, NICKEL, TIN ALLOY CA-725 CONTACT PLATING: GOLD ON THE MATING AREA, TIN-LEAD

ON THE CONTACT TAILS, NICKEL UNDERPLATE

## 346/396 SERIES CARD EDGE CONNECTOR CONTACT CODE 555,556,558,559,560 DIMENSIONS

YOUR CONNECTION TO QUALITY & SERVICE

**EDAC INC** TORONTO, ONTARIO CANADA

THESE DRAWINGS AND SPECIFICATIONS ARE THE PROPERTY OF EDAC INC.,AND SHALL NOT BE REPRODUCED, OR COPIED OR USED AS THE BASIS FOR THE MANUFACTURE OR SALE OF APPARATUS WITHOUT WRITTEN PERMISSION.