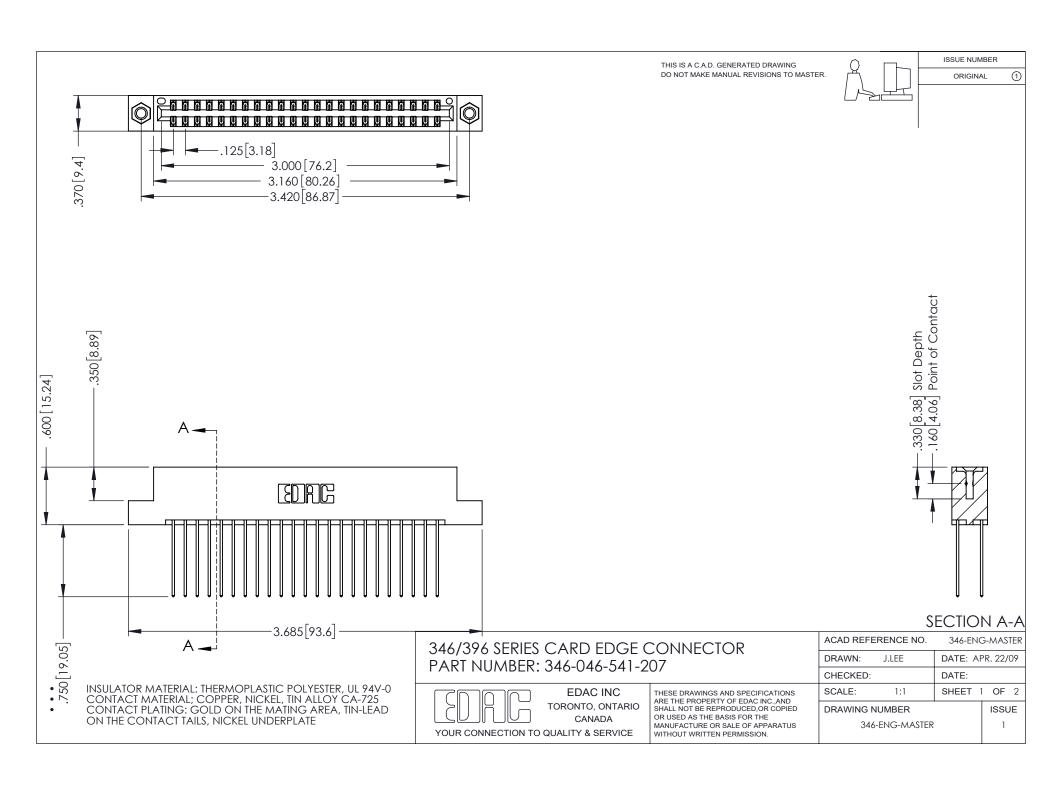

## **Contact Code 556**

INSULATOR MATERIAL: THERMOPLASTIC POLYESTER, UL 94V-0 CONTACT MATERIAL; COPPER, NICKEL, TIN ALLOY CA-725 CONTACT PLATING: GOLD ON THE MATING AREA, TIN-LEAD

ON THE CONTACT TAILS, NICKEL UNDERPLATE

## 346/396 SERIES CARD EDGE CONNECTOR CONTACT CODE 555,556,558,559,560 DIMENSIONS

YOUR CONNECTION TO QUALITY & SERVICE

**EDAC INC** TORONTO, ONTARIO CANADA

THESE DRAWINGS AND SPECIFICATIONS ARE THE PROPERTY OF EDAC INC.,AND SHALL NOT BE REPRODUCED, OR COPIED OR USED AS THE BASIS FOR THE MANUFACTURE OR SALE OF APPARATUS WITHOUT WRITTEN PERMISSION.