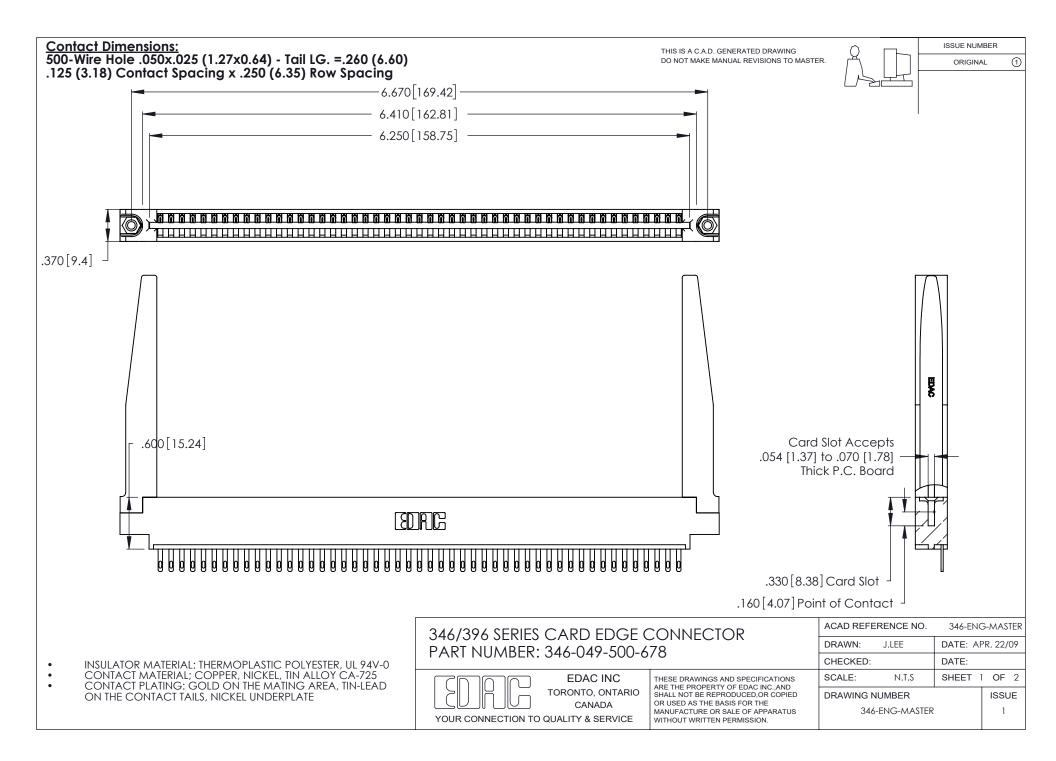

THIS IS A C.A.D. GENERATED DRAWING DO NOT MAKE MANUAL REVISIONS TO MASTER.

ISSUE NUMBER

ORIGINAL

1

**Contact Code 555** 

Contact Code 556

**Contact Code 558** 

**Contact Code 559** 

Contact Code 560

INSULATOR MATERIAL: THERMOPLASTIC POLYESTER, UL 94V-0 CONTACT MATERIAL; COPPER, NICKEL, TIN ALLOY CA-725 CONTACT PLATING: GOLD ON THE MATING AREA, TIN-LEAD

ON THE CONTACT TAILS, NICKEL UNDERPLATE

346/396 SERIES CARD EDGE CONNECTOR CONTACT CODE 555,556,558,559,560 DIMENSIONS

YOUR CONNECTION TO QUALITY & SERVICE

**EDAC INC** TORONTO, ONTARIO CANADA

THESE DRAWINGS AND SPECIFICATIONS ARE THE PROPERTY OF EDAC INC.,AND SHALL NOT BE REPRODUCED, OR COPIED OR USED AS THE BASIS FOR THE MANUFACTURE OR SALE OF APPARATUS WITHOUT WRITTEN PERMISSION.