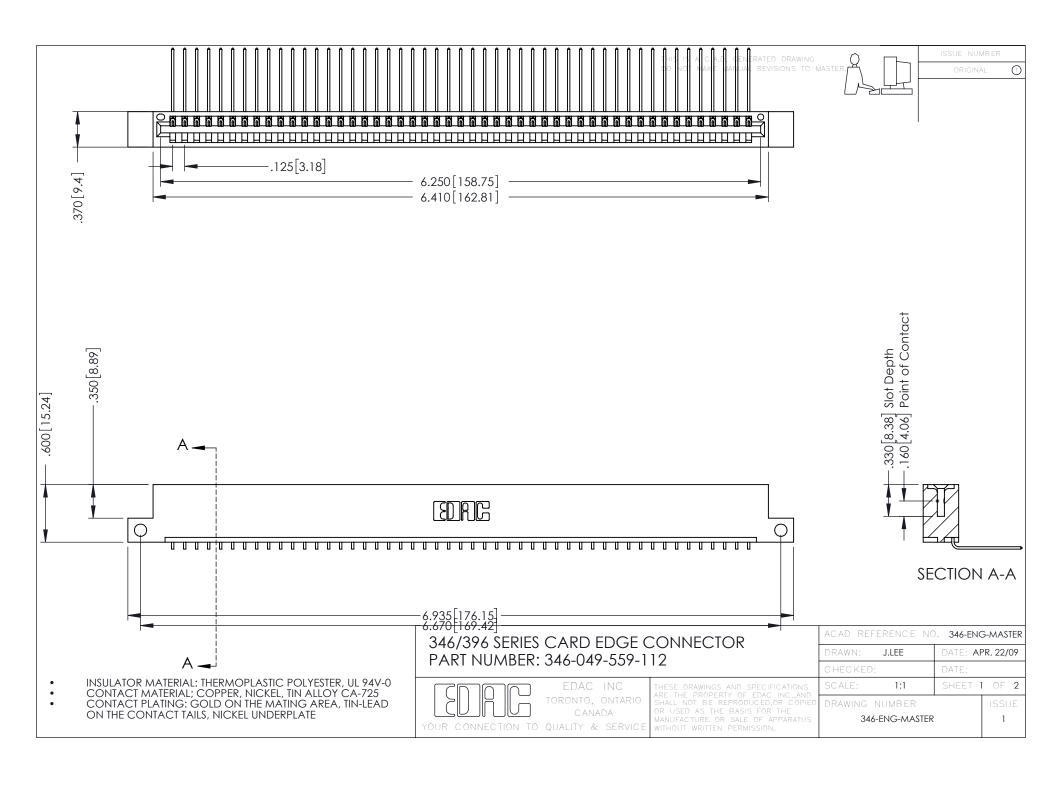

## 346/396 SERIES CARD EDGE CONNECTOR CONTACT CODE 555,556,558,559,560 DIMENSIONS

YOUR CONNECTION TO QUALITY & SERVICE

|   | ACAD REFERENCE NO. 346-ENG-MASTER |                  |
|---|-----------------------------------|------------------|
|   | DRAWN: J.LEE                      | DATE: APR. 22/09 |
|   | CHECKED:                          | DATE:            |
|   | SCALE: 1:1                        | SHEET 2 OF 2     |
| D | DRAWING NUMBER                    | ISSUE            |

346-ENG-MASTER