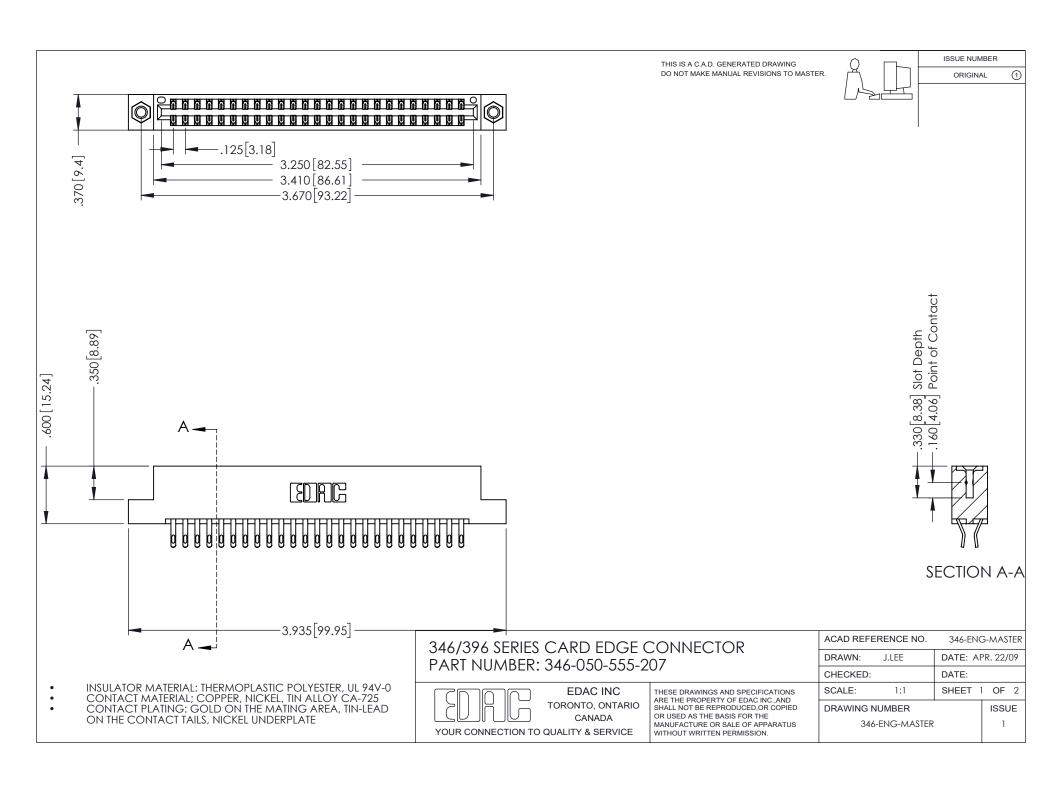

THIS IS A C.A.D. GENERATED DRAWING DO NOT MAKE MANUAL REVISIONS TO MASTER.

ORIGINAL 1

ISSUE NUMBER

**Contact Code 555** 

**Contact Code 556** 

INSULATOR MATERIAL: THERMOPLASTIC POLYESTER, UL 94V-0 CONTACT MATERIAL; COPPER, NICKEL, TIN ALLOY CA-725 CONTACT PLATING: GOLD ON THE MATING AREA, TIN-LEAD

ON THE CONTACT TAILS, NICKEL UNDERPLATE

## 346/396 SERIES CARD EDGE CONNECTOR CONTACT CODE 555,556,558,559,560 DIMENSIONS

YOUR CONNECTION TO QUALITY & SERVICE

**EDAC INC** TORONTO, ONTARIO CANADA

THESE DRAWINGS AND SPECIFICATIONS ARE THE PROPERTY OF EDAC INC.,AND SHALL NOT BE REPRODUCED, OR COPIED OR USED AS THE BASIS FOR THE MANUFACTURE OR SALE OF APPARATUS WITHOUT WRITTEN PERMISSION.

|   | ACAD REFERENCE NO. | 346-ENG-MASTER   |
|---|--------------------|------------------|
|   | DRAWN: J.LEE       | DATE: APR. 22/09 |
| ) | CHECKED:           | DATE:            |
|   | SCALE: 1:1         | SHEET 2 OF 2     |
|   | DRAWING NUMBER     | ISSUE            |
|   | 346-ENG-MASTER     | 1                |