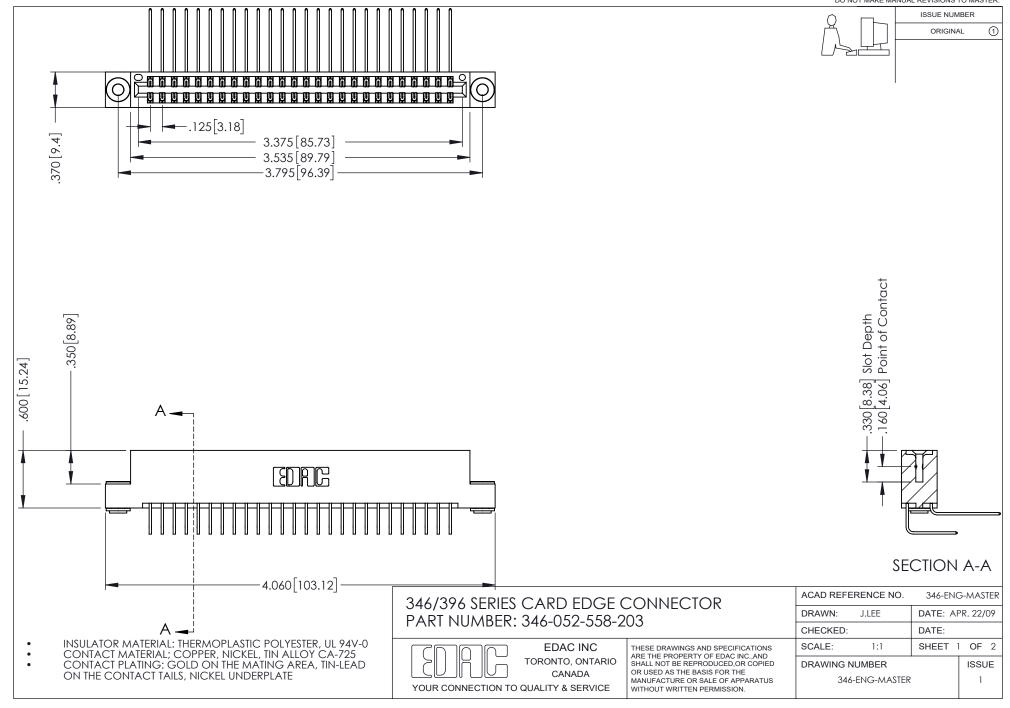

THIS IS A C.A.D. GENERATED DRAWING DO NOT MAKE MANUAL REVISIONS TO MASTER.

ORIGINAL 1

ISSUE NUMBER

**Contact Code 555** 

**Contact Code 556** 

INSULATOR MATERIAL: THERMOPLASTIC POLYESTER, UL 94V-0 CONTACT MATERIAL; COPPER, NICKEL, TIN ALLOY CA-725 CONTACT PLATING: GOLD ON THE MATING AREA, TIN-LEAD

ON THE CONTACT TAILS, NICKEL UNDERPLATE

## 346/396 SERIES CARD EDGE CONNECTOR CONTACT CODE 555,556,558,559,560 DIMENSIONS

YOUR CONNECTION TO QUALITY & SERVICE

**EDAC INC** TORONTO, ONTARIO CANADA

THESE DRAWINGS AND SPECIFICATIONS ARE THE PROPERTY OF EDAC INC.,AND SHALL NOT BE REPRODUCED, OR COPIED OR USED AS THE BASIS FOR THE MANUFACTURE OR SALE OF APPARATUS WITHOUT WRITTEN PERMISSION.

|   | ACAD REFERENCE NO. | 346-ENG-MASTER   |
|---|--------------------|------------------|
|   | DRAWN: J.LEE       | DATE: APR. 22/09 |
| ) | CHECKED:           | DATE:            |
|   | SCALE: 1:1         | SHEET 2 OF 2     |
|   | DRAWING NUMBER     | ISSUE            |
|   | 346-ENG-MASTER     | 1                |