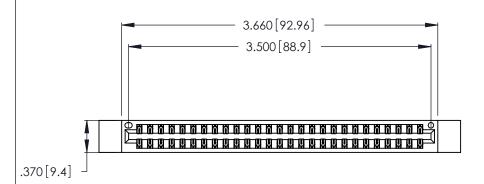

Contact Dimensions:
556-Extender Board Bend (Code 520 Contacts)
See Sheet 2 for Contact Code 555, 556, 558, 559, 560 Dimensions

THIS IS A C.A.D. GENERATED DRAWING DO NOT MAKE MANUAL REVISIONS TO MASTER.

1

Card Slot Accepts .054 [1.37] to .070 [1.78] Thick P.C. Board .330 [8.38] Card Slot .160 [4.07] Point of Contact

- INSULATOR MATERIAL: THERMOPLASTIC POLYESTER, UL 94V-0 CONTACT MATERIAL; COPPER, NICKEL, TIN ALLOY CA-725
- CONTACT PLATING: GOLD ON THE MATING AREA, TIN-LEAD ON THE CONTACT TAILS, NICKEL UNDERPLATE

| 346/396 SERIES CARD EDGE CONNECTOR | Κ |
|------------------------------------|---|
| PART NUMBER: 346-054-556-212       |   |

**EDAC INC** TORONTO, ONTARIO CANADA

THESE DRAWINGS AND SPECIFICATIONS ARE THE PROPERTY OF EDAC INC., AND SHALL NOT BE REPRODUCED,OR COPIED OR USED AS THE BASIS FOR THE MANUFACTURE OR SALE OF APPARATUS WITHOUT WRITTEN PERMISSION.