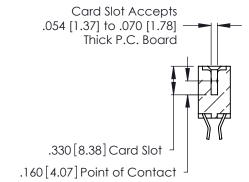

Contact Code 560

INSULATOR MATERIAL: THERMOPLASTIC POLYESTER, UL 94V-0 CONTACT MATERIAL; COPPER, NICKEL, TIN ALLOY CA-725 CONTACT PLATING: GOLD ON THE MATING AREA, TIN-LEAD

ON THE CONTACT TAILS, NICKEL UNDERPLATE

346/396 SERIES CARD EDGE CONNECTOR CONTACT CODE 555,556,558,559,560 DIMENSIONS

YOUR CONNECTION TO QUALITY & SERVICE

**EDAC INC** TORONTO, ONTARIO CANADA

THESE DRAWINGS AND SPECIFICATIONS ARE THE PROPERTY OF EDAC INC.,AND SHALL NOT BE REPRODUCED, OR COPIED OR USED AS THE BASIS FOR THE MANUFACTURE OR SALE OF APPARATUS WITHOUT WRITTEN PERMISSION.