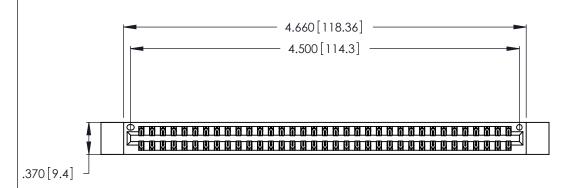

<u>Contact Dimensions:</u>
555-Extender Board Bend (Code 500 Contacts)
See Sheet 2 for Contact Code 555, 556, 558, 559, 560 Dimensions

THIS IS A C.A.D. GENERATED DRAWING DO NOT MAKE MANUAL REVISIONS TO MASTER.

(1)

INSULATOR MATERIAL: THERMOPLASTIC POLYESTER, UL 94V-0 CONTACT MATERIAL; COPPER, NICKEL, TIN ALLOY CA-725

CONTACT PLATING: GOLD ON THE MATING AREA, TIN-LEAD ON THE CONTACT TAILS, NICKEL UNDERPLATE

346/396 SERIES CARD EDGE CONNECTOR PART NUMBER: 346-070-555-212