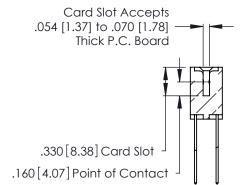

**Contact Code 559** 

Contact Code 560

INSULATOR MATERIAL: THERMOPLASTIC POLYESTER, UL 94V-0 CONTACT MATERIAL; COPPER, NICKEL, TIN ALLOY CA-725 CONTACT PLATING: GOLD ON THE MATING AREA, TIN-LEAD ON THE CONTACT TAILS, NICKEL UNDERPLATE

346/396 SERIES CARD EDGE CONNECTOR CONTACT CODE 555,556,558,559,560 DIMENSIONS

YOUR CONNECTION TO QUALITY & SERVICE

**EDAC INC** TORONTO, ONTARIO CANADA

THESE DRAWINGS AND SPECIFICATIONS ARE THE PROPERTY OF EDAC INC.,AND SHALL NOT BE REPRODUCED, OR COPIED OR USED AS THE BASIS FOR THE MANUFACTURE OR SALE OF APPARATUS WITHOUT WRITTEN PERMISSION.