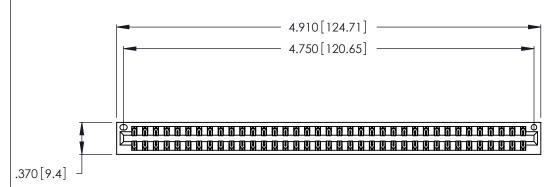

<u>Contact Dimensions:</u>
541-Wire Wrap .025 Sq. (0.64 Sq.) - Tail LG. =.750 (19.05)
.125 (3.18) Contact Spacing x .250 (6.35) Row Spacing

THIS IS A C.A.D. GENERATED DRAWING DO NOT MAKE MANUAL REVISIONS TO MASTER.

1

INSULATOR MATERIAL: THERMOPLASTIC POLYESTER, UL 94V-0 CONTACT MATERIAL; COPPER, NICKEL, TIN\_ALLOY CA-725

CONTACT PLATING: GOLD ON THE MATING AREA, TIN-LEAD ON THE CONTACT TAILS, NICKEL UNDERPLATE

346/396 SERIES CARD EDGE CONNECTOR PART NUMBER: 346-074-541-201