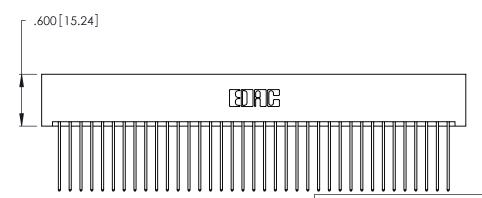

1

INSULATOR MATERIAL: THERMOPLASTIC POLYESTER, UL 94V-0 CONTACT MATERIAL; COPPER, NICKEL, TIN\_ALLOY CA-725

CONTACT PLATING: GOLD ON THE MATING AREA, TIN-LEAD ON THE CONTACT TAILS, NICKEL UNDERPLATE

346/396 SERIES CARD EDGE CONNECTOR PART NUMBER: 346-074-541-201

346-ENG-MASTER

THIS IS A C.A.D. GENERATED DRAWING DO NOT MAKE MANUAL REVISIONS TO MASTER.

ISSUE NUMBER

ORIGINAL

1

**Contact Code 555** 

Contact Code 556

**Contact Code 558** 