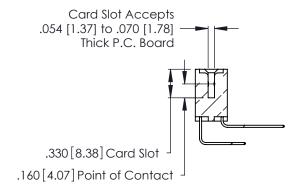

Contact Dimensions:
558-90 Degree Bend (Code 541 Contacts)
See Sheet 2 for Contact Code 555, 556, 558, 559, 560 Dimensions

.370 [9.4]

THIS IS A C.A.D. GENERATED DRAWING DO NOT MAKE MANUAL REVISIONS TO MASTER.