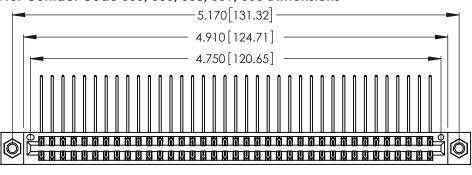

- INSULATOR MATERIAL: THERMOPLASTIC POLYESTER, UL 94V-0 CONTACT MATERIAL; COPPER, NICKEL, TIN ALLOY CA-725
- CONTACT PLATING: GOLD ON THE MATING AREA, TIN-LEAD ON THE CONTACT TAILS, NICKEL UNDERPLATE

| 346/396 SERIES CARD EDGE CONI | <b>NECTOR</b> |
|-------------------------------|---------------|
| PART NUMBER: 346-074-558-807  |               |