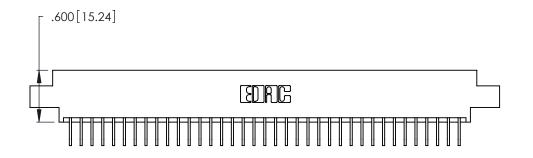

Contact Dimensions:
558-90 Degree Bend (Code 541 Contacts)
See Sheet 2 for Contact Code 555, 556, 558, 559, 560 Dimensions

.370 [9.4]

THIS IS A C.A.D. GENERATED DRAWING DO NOT MAKE MANUAL REVISIONS TO MASTER.