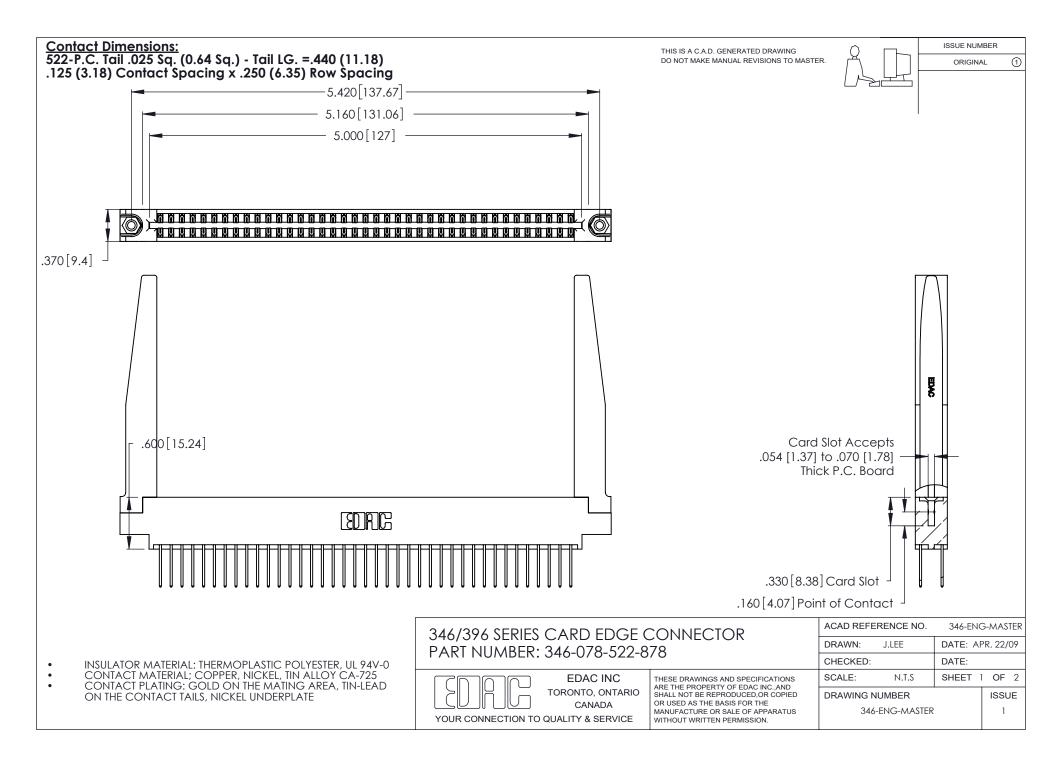

THIS IS A C.A.D. GENERATED DRAWING DO NOT MAKE MANUAL REVISIONS TO MASTER.

ISSUE NUMBER

ORIGINAL

1

**Contact Code 555** 

Contact Code 556

**Contact Code 558** 

**Contact Code 559** 

Contact Code 560

INSULATOR MATERIAL: THERMOPLASTIC POLYESTER, UL 94V-0 CONTACT MATERIAL; COPPER, NICKEL, TIN ALLOY CA-725 CONTACT PLATING: GOLD ON THE MATING AREA, TIN-LEAD

ON THE CONTACT TAILS, NICKEL UNDERPLATE

346/396 SERIES CARD EDGE CONNECTOR CONTACT CODE 555,556,558,559,560 DIMENSIONS

YOUR CONNECTION TO QUALITY & SERVICE

**EDAC INC** TORONTO, ONTARIO CANADA

THESE DRAWINGS AND SPECIFICATIONS ARE THE PROPERTY OF EDAC INC.,AND SHALL NOT BE REPRODUCED, OR COPIED OR USED AS THE BASIS FOR THE MANUFACTURE OR SALE OF APPARATUS WITHOUT WRITTEN PERMISSION.