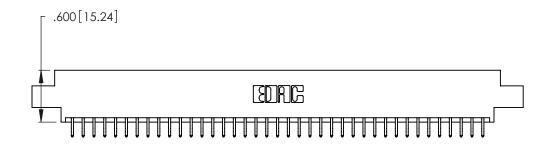

| 346/396 SERIES CARD EDGE CONNECTO | )R |
|-----------------------------------|----|
| PART NUMBER: 346-078-556-808      |    |

**EDAC INC** TORONTO, ONTARIO CANADA

THESE DRAWINGS AND SPECIFICATIONS ARE THE PROPERTY OF EDAC INC., AND SHALL NOT BE REPRODUCED, OR COPIED OR USED AS THE BASIS FOR THE MANUFACTURE OR SALE OF APPARATUS WITHOUT WRITTEN PERMISSION.