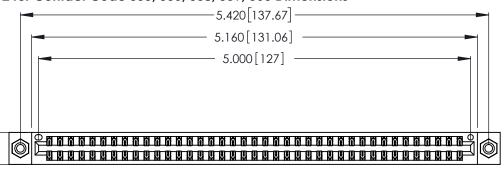

346/396 SERIES CARD EDGE CONNECTOR CONTACT CODE 555,556,558,559,560 DIMENSIONS

YOUR CONNECTION TO QUALITY & SERVICE

**EDAC INC** TORONTO, ONTARIO CANADA

THESE DRAWINGS AND SPECIFICATIONS ARE THE PROPERTY OF EDAC INC.,AND SHALL NOT BE REPRODUCED, OR COPIED OR USED AS THE BASIS FOR THE MANUFACTURE OR SALE OF APPARATUS WITHOUT WRITTEN PERMISSION.