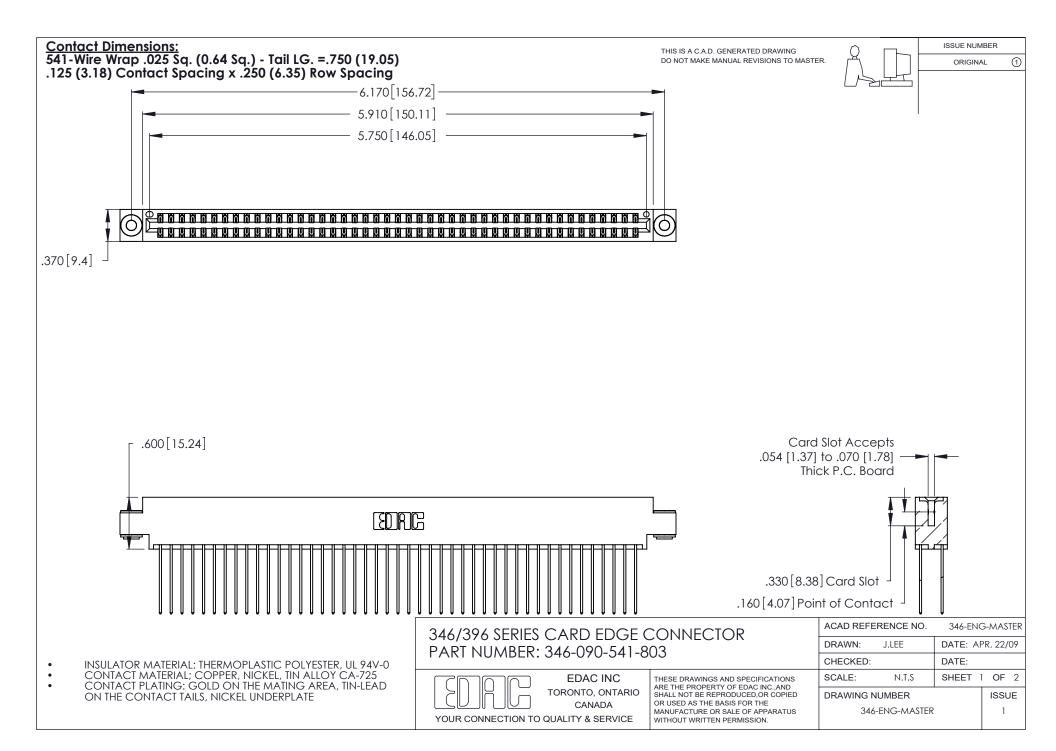

THIS IS A C.A.D. GENERATED DRAWING DO NOT MAKE MANUAL REVISIONS TO MASTER.

ISSUE NUMBER

ORIGINAL

1

**Contact Code 555** 

Contact Code 556

**Contact Code 558** 

**Contact Code 559** 

Contact Code 560

INSULATOR MATERIAL: THERMOPLASTIC POLYESTER, UL 94V-0 CONTACT MATERIAL; COPPER, NICKEL, TIN ALLOY CA-725 CONTACT PLATING: GOLD ON THE MATING AREA, TIN-LEAD

ON THE CONTACT TAILS, NICKEL UNDERPLATE

346/396 SERIES CARD EDGE CONNECTOR CONTACT CODE 555,556,558,559,560 DIMENSIONS

YOUR CONNECTION TO QUALITY & SERVICE

**EDAC INC** TORONTO, ONTARIO CANADA

THESE DRAWINGS AND SPECIFICATIONS ARE THE PROPERTY OF EDAC INC.,AND SHALL NOT BE REPRODUCED, OR COPIED OR USED AS THE BASIS FOR THE MANUFACTURE OR SALE OF APPARATUS WITHOUT WRITTEN PERMISSION.