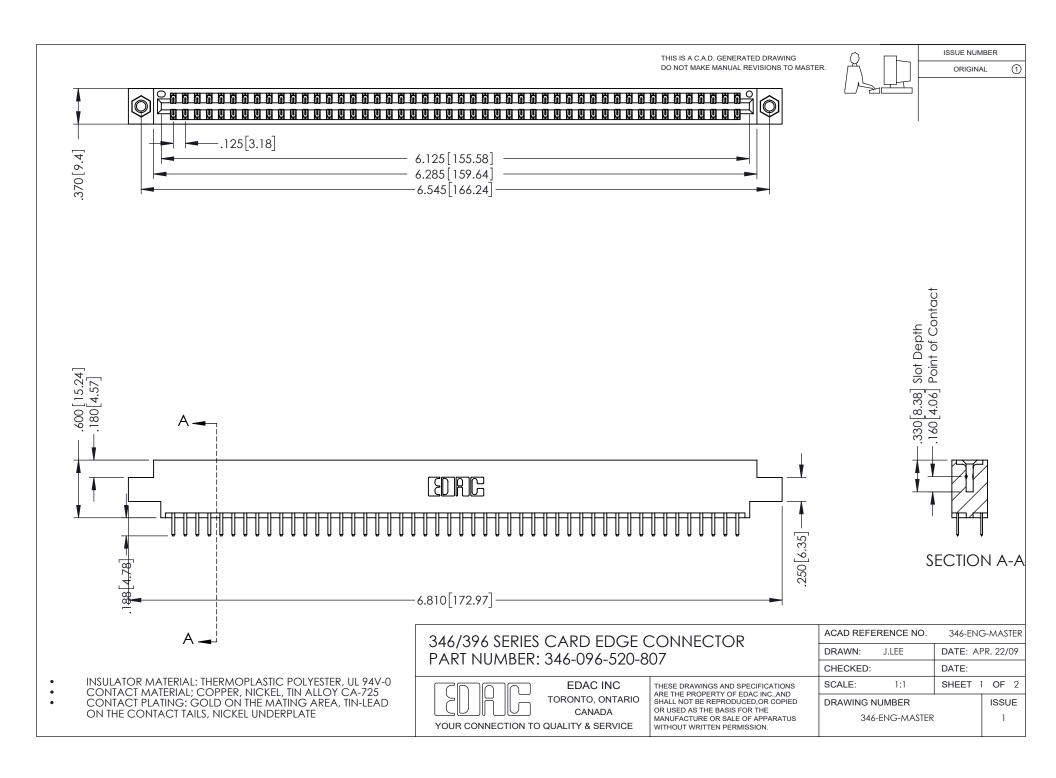

## **Contact Code 556**

INSULATOR MATERIAL: THERMOPLASTIC POLYESTER, UL 94V-0 CONTACT MATERIAL; COPPER, NICKEL, TIN ALLOY CA-725 CONTACT PLATING: GOLD ON THE MATING AREA, TIN-LEAD

ON THE CONTACT TAILS, NICKEL UNDERPLATE

## 346/396 SERIES CARD EDGE CONNECTOR CONTACT CODE 555,556,558,559,560 DIMENSIONS

YOUR CONNECTION TO QUALITY & SERVICE

**EDAC INC** TORONTO, ONTARIO CANADA

THESE DRAWINGS AND SPECIFICATIONS ARE THE PROPERTY OF EDAC INC.,AND SHALL NOT BE REPRODUCED, OR COPIED OR USED AS THE BASIS FOR THE MANUFACTURE OR SALE OF APPARATUS WITHOUT WRITTEN PERMISSION.