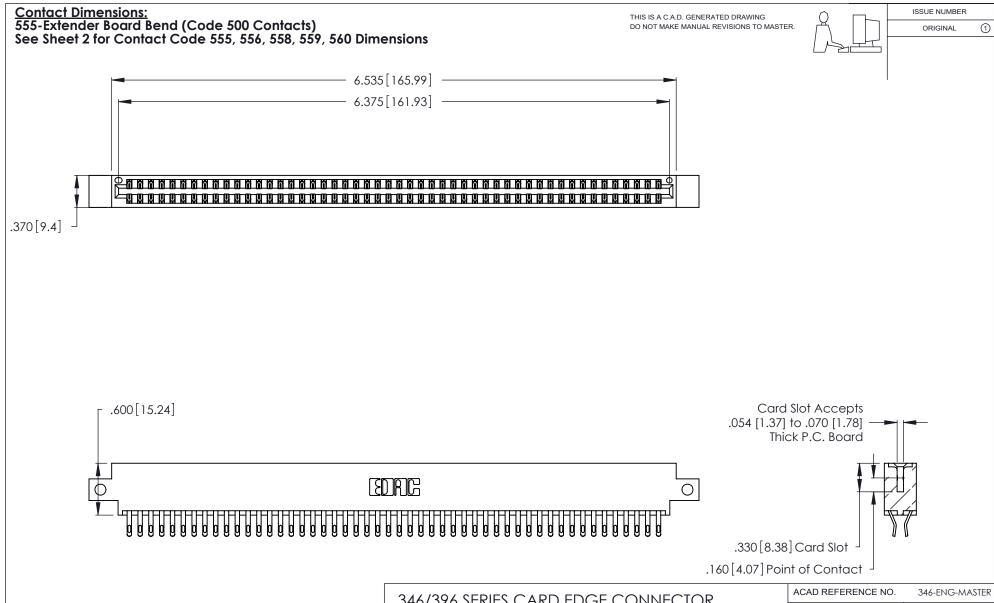

- INSULATOR MATERIAL: THERMOPLASTIC POLYESTER, UL 94V-0 CONTACT MATERIAL; COPPER, NICKEL, TIN ALLOY CA-725
- CONTACT PLATING: GOLD ON THE MATING AREA, TIN-LEAD ON THE CONTACT TAILS, NICKEL UNDERPLATE

346/396 SERIES CARD EDGE CONNECTOR PART NUMBER: 346-100-555-812

THIS IS A C.A.D. GENERATED DRAWING DO NOT MAKE MANUAL REVISIONS TO MASTER.

ISSUE NUMBER

ORIGINAL

1

**Contact Code 555** 

Contact Code 556

**Contact Code 558** 

**Contact Code 559** 