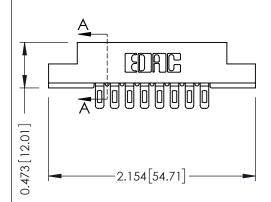

**Mounting Option** M3-0.5 Metric Threaded Inserts **Contact Detail** 

Wire Hole .089x.014(2.29x0.36) - Tail LG=.213(5.41) .156 [3.96] Contact Spacing x .200 [5.08] Row Spacing