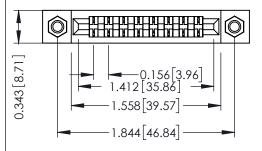

**Mounting Option** M3-0.5 Metric Threaded Inserts **Contact Detail** 

Wire Hole .089x.014(2.29x0.36) - Tail LG=.213(5.41) .156 [3.96] Contact Spacing x .200 [5.08] Row Spacing