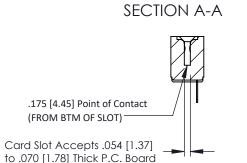

**Mounting Option** M3-0.5 Metric Threaded Inserts **Contact Detail** 

Wire Hole .089x.014(2.29x0.36) - Tail LG=.213(5.41) .156 [3.96] Contact Spacing x .200 [5.08] Row Spacing