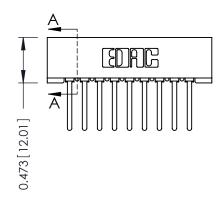

## **See Accompanying Pages for:**

- Contact Bend Details
- Mounting Options

## SECTION A-A

307 ENG MASTER
DATE: AUG. 11/09

SHEET 1 OF 3

J.LEE

307 Assembly

NTS

| 307 / 357 Card Edge Connector<br>Part Number: 357-009-541-101 |                            |                                                                                                                                                                     | ACAD R  |
|---------------------------------------------------------------|----------------------------|---------------------------------------------------------------------------------------------------------------------------------------------------------------------|---------|
|                                                               |                            |                                                                                                                                                                     | DRAWN:  |
|                                                               |                            |                                                                                                                                                                     | CHECKE  |
|                                                               | EDAC INC                   | THESE DRAWINGS AND SPECIFICATIONS ARE THE PROPERTY OF EDAC INC.,AND SHALL NOT BE REPRODUCED,OR COPIED OR USED AS THE BASIS FOR THE MANUFACTURE OR SALE OF APPARATUS | SCALE:  |
|                                                               | TORONTO, ONTARIO<br>CANADA |                                                                                                                                                                     | DRAWING |
| YOUR CONNECTION TO                                            | QUALITY & SERVICE          | WITHOUT WRITTEN PERMISSION.                                                                                                                                         |         |