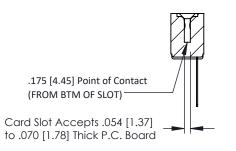

## SECTION A-A

307 ENG MASTER
DATE: AUG. 11/09

SHEET 1 OF 3

J.LEE

307 Assembly

NTS

| 307 / 357 Card Edge Connector<br>Part Number: 357-009-541-101 |                            |                                                                                                                                                                     | ACAD R  |
|---------------------------------------------------------------|----------------------------|---------------------------------------------------------------------------------------------------------------------------------------------------------------------|---------|
|                                                               |                            |                                                                                                                                                                     | DRAWN:  |
|                                                               |                            |                                                                                                                                                                     | CHECKE  |
|                                                               | EDAC INC                   | THESE DRAWINGS AND SPECIFICATIONS ARE THE PROPERTY OF EDAC INC.,AND SHALL NOT BE REPRODUCED,OR COPIED OR USED AS THE BASIS FOR THE MANUFACTURE OR SALE OF APPARATUS | SCALE:  |
|                                                               | TORONTO, ONTARIO<br>CANADA |                                                                                                                                                                     | DRAWING |
| YOUR CONNECTION TO                                            | QUALITY & SERVICE          | WITHOUT WRITTEN PERMISSION.                                                                                                                                         |         |