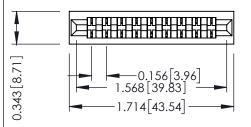

Mounting Option
No Mounting Lugs

**Contact Detail** 

Wire Wrap .046x.014(1.17x0.36) - Tail LG=.495(12.57) .156 [3.96] Contact Spacing x .200 [5.08] Row Spacing

THIS IS A C.A.D. GENERATED DRAWING DO NOT MAKE MANUAL REVISIONS TO MAS ER.