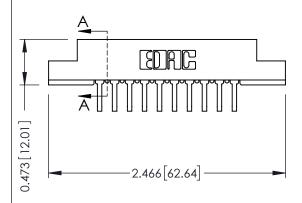

## SECTION A-A

307 ENG MASTER

ACAD REFERENCE NO.

307 / 357 Card Edge Connector Part Number: 357-010-458-108

**EDAC INC** TORONTO, ONTARIO CANADA

THESE DRAWINGS AND SPECIFICATIONS ARE THE PROPERTY OF EDAC INC.,AND SHALL NOT BE REPRODUCED, OR COPIED OR USED AS THE BASIS FOR THE MANUFACTURE OR SALE OF APPARATUS WITHOUT WRITTEN PERMISSION.