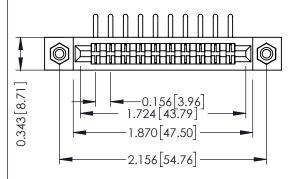

**Mounting Option** #4-40 Unified Threaded Inserts **Contact Detail** 

90 Degree Bend (Code 422 and 440 Contacts) .156 [3.96] Contact Spacing x .200 [5.08] Row Spacing THIS IS A C.A.D. GENERATED DRAWING DO NOT MAKE MANUAL REVISIONS TO MASTER.