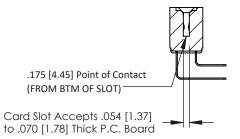

## SECTION A-A

307 ENG MASTER

ACAD REFERENCE NO.

307 / 357 Card Edge Connector Part Number: 357-010-458-108

**EDAC INC** TORONTO, ONTARIO CANADA

THESE DRAWINGS AND SPECIFICATIONS ARE THE PROPERTY OF EDAC INC.,AND SHALL NOT BE REPRODUCED, OR COPIED OR USED AS THE BASIS FOR THE MANUFACTURE OR SALE OF APPARATUS WITHOUT WRITTEN PERMISSION.