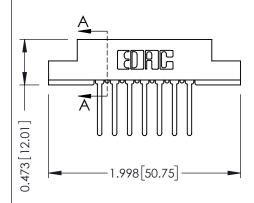

## SECTION A-A

| 307 / 357 Card Edge Connector<br>Part Number: 357-014-542-207        |                                                                                                                                                                                                 | ACAD REFERENCE NO. 307 ENG MASTER |         |           |
|----------------------------------------------------------------------|-------------------------------------------------------------------------------------------------------------------------------------------------------------------------------------------------|-----------------------------------|---------|-----------|
|                                                                      |                                                                                                                                                                                                 | DRAWN: J.LEE                      | DATE: A | JG. 11/09 |
|                                                                      |                                                                                                                                                                                                 | CHECKED:                          | DATE:   | DATE:     |
| EDAC INC TORONTO, ONTARIO CANADA DUR CONNECTION TO QUALITY & SERVICE | THESE DRAWINGS AND SPECIFICATIONS ARE THE PROPERTY OF EDAC INC.,AND SHALL NOT BE REPRODUCED,OR COPIED OR USED AS THE BASIS FOR THE MANUFACTURE OR SALE OF APPARATUS WITHOUT WRITTEN PERMISSION. | SCALE: NTS                        | SHEET   | 1 OF 3    |
|                                                                      |                                                                                                                                                                                                 | DRAWING NUMBE                     | R       | ISSUE     |
|                                                                      |                                                                                                                                                                                                 | 307 Asser                         | mbly    | 1         |