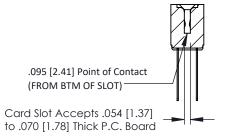

Mounting Option
M3-0.5 Metric Threaded Inserts

**Contact Detail** 

Wire Wrap .046x.013(1.17x0.33) - Tail LG=.520(13.21) .156 [3.96] Contact Spacing x .200 [5.08] Row Spacing

THIS IS A C.A.D. GENERATED DRAWING DO NOT MAKE MANUAL REVISIONS TO MAS