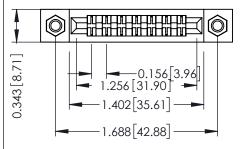

Mounting Option
M3-0.5 Metric Threaded Inserts

**Contact Detail** 

Wire Wrap .046x.013(1.17x0.33) - Tail LG=.520(13.21) .156 [3.96] Contact Spacing x .200 [5.08] Row Spacing

THIS IS A C.A.D. GENERATED DRAWING DO NOT MAKE MANUAL REVISIONS TO MAS