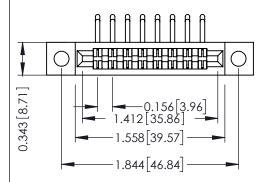

**Mounting Option** .128 (3.25) Dia. Mounting Holes **Contact Detail** 

90 Degree Bend (Code 422 and 440 Contacts)

.156 [3.96] Contact Spacing x .200 [5.08] Row Spacing