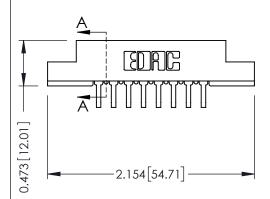

## SECTION A-A

307 ENG MASTER DATE: AUG. 11/09

SHEET 1 OF 3

| 307 / 357 Card Edge Connector<br>Part Number: 357-016-459-202         |                                                                                                                                                                                                 | ACAD REFERENCE NO. |             |   |
|-----------------------------------------------------------------------|-------------------------------------------------------------------------------------------------------------------------------------------------------------------------------------------------|--------------------|-------------|---|
|                                                                       |                                                                                                                                                                                                 | DRAWN:             | J.LEE       | D |
|                                                                       |                                                                                                                                                                                                 | CHECKED:           |             | D |
| EDAC INC TORONTO, ONTARIO CANADA YOUR CONNECTION TO QUALITY & SERVICE | THESE DRAWINGS AND SPECIFICATIONS ARE THE PROPERTY OF EDAC INC.,AND SHALL NOT BE REPRODUCED,OR COPIED OR USED AS THE BASIS FOR THE MANUFACTURE OR SALE OF APPARATUS WITHOUT WRITTEN PERMISSION. | SCALE:             | NTS         | S |
|                                                                       |                                                                                                                                                                                                 | DRAWING            | NUMBER      |   |
|                                                                       |                                                                                                                                                                                                 | 3                  | 07 Assembly |   |