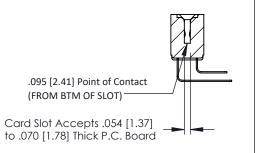

## SECTION A-A

307 ENG MASTER DATE: AUG. 11/09

SHEET 1 OF 3

| 307 / 357 Card Edge Connector<br>Part Number: 357-016-459-202         |                                                                                                                                                                                                 | ACAD REFERENCE NO. |             |   |
|-----------------------------------------------------------------------|-------------------------------------------------------------------------------------------------------------------------------------------------------------------------------------------------|--------------------|-------------|---|
|                                                                       |                                                                                                                                                                                                 | DRAWN:             | J.LEE       | D |
|                                                                       |                                                                                                                                                                                                 | CHECKED:           |             | D |
| EDAC INC TORONTO, ONTARIO CANADA YOUR CONNECTION TO QUALITY & SERVICE | THESE DRAWINGS AND SPECIFICATIONS ARE THE PROPERTY OF EDAC INC.,AND SHALL NOT BE REPRODUCED,OR COPIED OR USED AS THE BASIS FOR THE MANUFACTURE OR SALE OF APPARATUS WITHOUT WRITTEN PERMISSION. | SCALE:             | NTS         | S |
|                                                                       |                                                                                                                                                                                                 | DRAWING            | NUMBER      |   |
|                                                                       |                                                                                                                                                                                                 | 3                  | 07 Assembly |   |