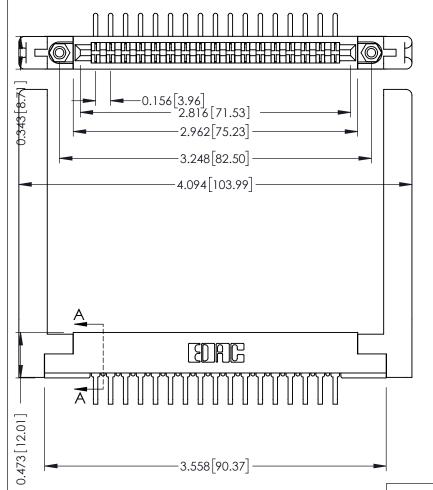

ISSUE NUMBER

ORIGINAL

SECTION A-A

.175 [4.45] Point of Contact (FROM BTM OF SLOT)

Card Slot Accepts .054 [1.37] to .070 [1.78] Thick P.C. Board

**See Accompanying Pages for:** 

- **Contact Bend Details**
- **Mounting Options**

307 / 357 Card Edge Connector Part Number: 357-017-458-158

**EDAC INC** TORONTO, ONTARIO CANADA

THESE DRAWINGS AND SPECIFICATIONS ARE THE PROPERTY OF EDAC INC., AND SHALL NOT BE REPRODUCED, OR COPIED OR USED AS THE BASIS FOR THE MANUFACTURE OR SALE OF APPARATUS WITHOUT WRITTEN PERMISSION.

| ACAD REFERENCE NO. | 307 ENG MASTER   |       |
|--------------------|------------------|-------|
| DRAWN: J.LEE       | DATE: AUG. 11/09 |       |
| CHECKED:           | DATE:            |       |
| SCALE: NTS         | SHEET            | OF 3  |
| DRAWING NUMBER     |                  | ISSUE |
| 307 Assembly       |                  | 1     |