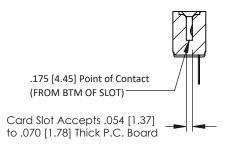

**Mounting Option** No Mounting Lugs **Contact Detail** 

Wire Hole .087x.013(2.21x0.33) - Tail LG=.282(7.16) .156 [3.96] Contact Spacing x .200 [5.08] Row Spacing

THIS IS A C.A.D. GENERATED DRAWING DO NOT MAKE MANUAL REVISIONS TO MASTER.