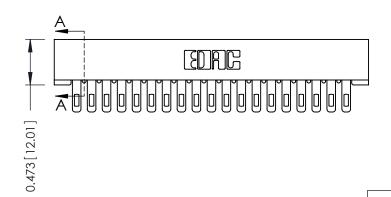

**Mounting Option** No Mounting Lugs **Contact Detail** 

Wire Hole .087x.013(2.21x0.33) - Tail LG=.282(7.16) .156 [3.96] Contact Spacing x .200 [5.08] Row Spacing

THIS IS A C.A.D. GENERATED DRAWING DO NOT MAKE MANUAL REVISIONS TO MASTER.