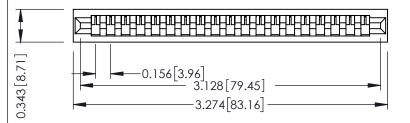

**Mounting Option** No Mounting Lugs **Contact Detail** 

Wire Hole .087x.013(2.21x0.33) - Tail LG=.282(7.16) .156 [3.96] Contact Spacing x .200 [5.08] Row Spacing

THIS IS A C.A.D. GENERATED DRAWING DO NOT MAKE MANUAL REVISIONS TO MASTER.