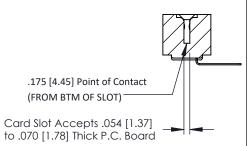

**Mounting Option** #4-40 Unified Threaded Inserts **Contact Detail** 

90 Degree Bend (Code 441 Contacts)

.156 [3.96] Contact Spacing x .200 [5.08] Row Spacing

THIS IS A C.A.D. GENERATED DRAWING DO NOT MAKE MANUAL REVISIONS TO MASTER.