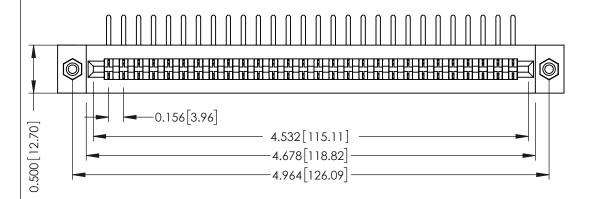

**Mounting Option** #4-40 Unified Threaded Inserts **Contact Detail** 

90 Degree Bend (Code 441 Contacts)

.156 [3.96] Contact Spacing x .200 [5.08] Row Spacing

THIS IS A C.A.D. GENERATED DRAWING DO NOT MAKE MANUAL REVISIONS TO MASTER.