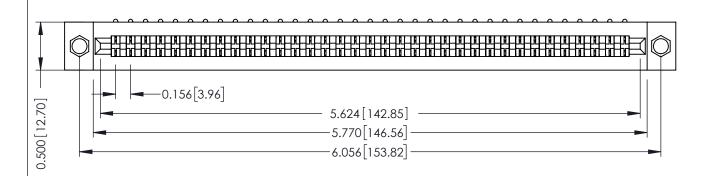

**Mounting Option** .156 (3.96) Dia. Mounting Holes **Contact Detail** 

90 Degree Bend (Code 421 Contacts)

.156 [3.96] Contact Spacing x .200 [5.08] Row Spacing

THIS IS A C.A.D. GENERATED DRAWING DO NOT MAKE MANUAL REVISIONS TO MASTER.

## **SECTION A-A**

**See Accompanying Pages for:** 

- **Contact Bend Details**
- **Mounting Options**

307 / 357 Card Edge Connector Part Number: 357-035-453-104

YOUR CONNECTION TO QUALITY & SERVICE

**EDAC INC** TORONTO, ONTARIO CANADA