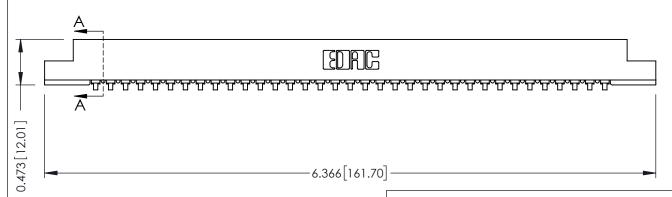

## **SECTION A-A**

**See Accompanying Pages for:** 

- **Contact Bend Details**
- **Mounting Options**

307 / 357 Card Edge Connector Part Number: 357-035-453-104

YOUR CONNECTION TO QUALITY & SERVICE

**EDAC INC** TORONTO, ONTARIO CANADA