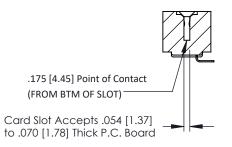

## **SECTION A-A**

**See Accompanying Pages for:** 

- **Contact Bend Details**
- **Mounting Options**

307 / 357 Card Edge Connector Part Number: 357-035-453-104

YOUR CONNECTION TO QUALITY & SERVICE

**EDAC INC** TORONTO, ONTARIO CANADA