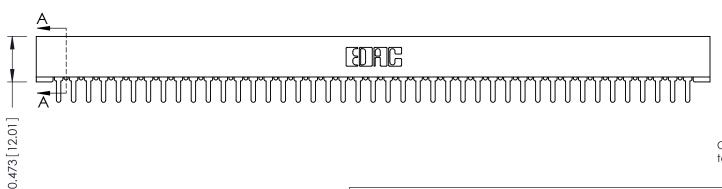

SECTION A-A

.175 [4.45] Point of Contact (FROM BTM OF SLOT)

Card Slot Accepts .054 [1.37] to .070 [1.78] Thick P.C. Board

**See Accompanying Pages for:** 

- **Contact Bend Details**
- **Mounting Options**

307 / 357 Card Edge Connector Part Number: 357-043-525-101

YOUR CONNECTION TO QUALITY & SERVICE

307 ENG MASTER J.LEE DATE: AUG. 11/09 NTS SHEET 1 OF 3

307 Assembly