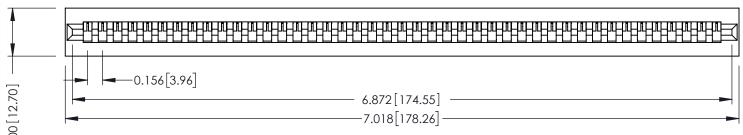

| Mountii<br>No Mou | ng Option<br>nting Lugs |
|-------------------|-------------------------|
| 00[12.70]         |                         |

**Contact Detail** 

PC Tail .046x.013(1.17x0.33) - Tail LG=.213(5.41) .156 [3.96] Contact Spacing x .200 [5.08] Row Spacing

307 / 357 Card Edge Connector Part Number: 357-043-525-101

YOUR CONNECTION TO QUALITY & SERVICE

307 ENG MASTER J.LEE DATE: AUG. 11/09 NTS SHEET 1 OF 3

307 Assembly