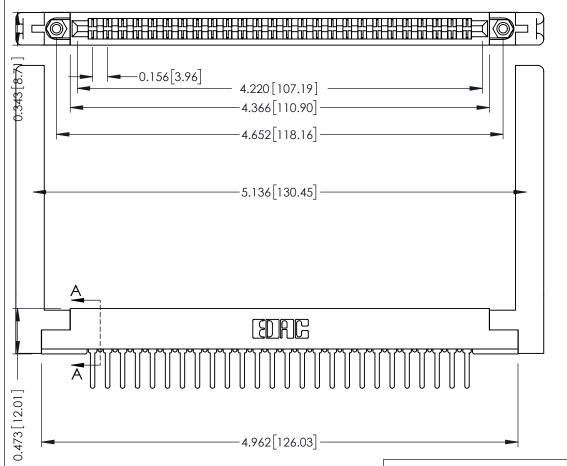

**Mounting Option** .344 (8.74) Offset Card Guides **Contact Detail** 

PC Tail .046x.013(1.17x0.33) - Tail LG=.358(9.09) .156 [3.96] Contact Spacing x .200 [5.08] Row Spacing

SECTION A-A

.095 [2.41] Point of Contact (FROM BTM OF SLOT)

Card Slot Accepts .054 [1.37] to .070 [1.78] Thick P.C. Board

**See Accompanying Pages for:** 

- **Contact Bend Details**
- **Mounting Options**

307 / 357 Card Edge Connector Part Number: 357-052-422-268