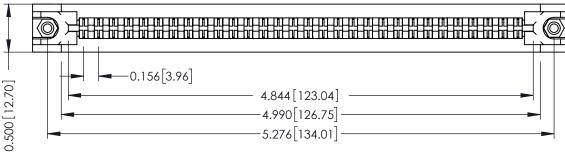

**Mounting Option** In-Line Card Guides 0.500 [12.70]

**Contact Detail** 

Wire Wrap .046x.013(1.17x0.33) - Tail LG=.708(17.98) .156 [3.96] Contact Spacing x .200 [5.08] Row Spacing