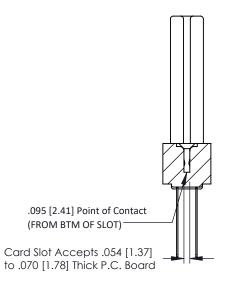

## **SECTION A-A**

**See Accompanying Pages for:** 

- **Contact Bend Details**
- **Mounting Options**

307 / 357 Card Edge Connector Part Number: 357-060-540-278

| ACAD REFERENCE NO. 307 ENG MASTER |                         |       |
|-----------------------------------|-------------------------|-------|
| DRAWN: J.LEE                      | DATE: <b>AUG. 11/09</b> |       |
| CHECKED:                          | DATE:                   |       |
| SCALE: NTS                        | SHEET 1                 | OF 3  |
| DRAWING NUMBER                    |                         | ISSUE |
| 007.4                             |                         | ,     |