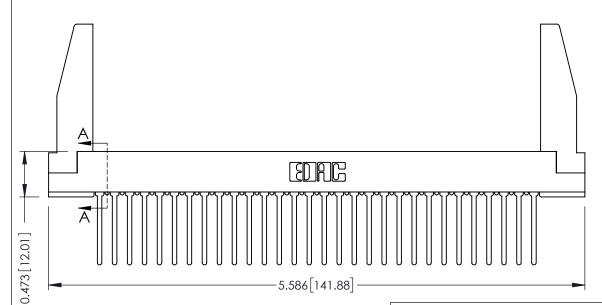

## **SECTION A-A**

**See Accompanying Pages for:** 

- **Contact Bend Details**
- **Mounting Options**

307 / 357 Card Edge Connector Part Number: 357-060-540-278

| ACAD REFERENCE NO. 307 ENG MASTER |                         |       |
|-----------------------------------|-------------------------|-------|
| DRAWN: J.LEE                      | DATE: <b>AUG. 11/09</b> |       |
| CHECKED:                          | DATE:                   |       |
| SCALE: NTS                        | SHEET 1                 | OF 3  |
| DRAWING NUMBER                    |                         | ISSUE |
| 007.4                             |                         | ,     |