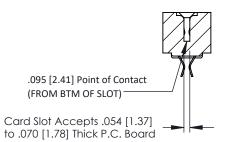

## **SECTION A-A**

**See Accompanying Pages for:** 

- **Contact Bend Details**
- **Mounting Options**

307 / 357 Card Edge Connector Part Number: 357-066-456-207

**EDAC INC** TORONTO, ONTARIO CANADA

THESE DRAWINGS AND SPECIFICATIONS ARE THE PROPERTY OF EDAC INC.,AND SHALL NOT BE REPRODUCED, OR COPIED OR USED AS THE BASIS FOR THE MANUFACTURE OR SALE OF APPARATUS WITHOUT WRITTEN PERMISSION.