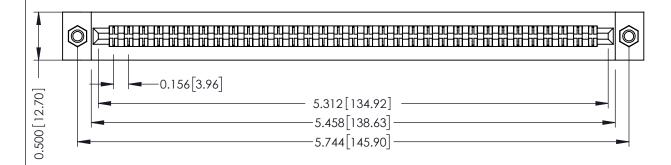

**Mounting Option** M3-0.5 Metric Threaded Inserts **Contact Detail** 

Extender Board Bend (Code 420 Contacts) .156 [3.96] Contact Spacing x .200 [5.08] Row Spacing

THIS IS A C.A.D. GENERATED DRAWING DO NOT MAKE MANUAL REVISIONS TO MASTER.

## **SECTION A-A**

**See Accompanying Pages for:** 

- **Contact Bend Details**
- **Mounting Options**

307 / 357 Card Edge Connector Part Number: 357-066-456-207

**EDAC INC** TORONTO, ONTARIO CANADA

THESE DRAWINGS AND SPECIFICATIONS ARE THE PROPERTY OF EDAC INC.,AND SHALL NOT BE REPRODUCED, OR COPIED OR USED AS THE BASIS FOR THE MANUFACTURE OR SALE OF APPARATUS WITHOUT WRITTEN PERMISSION.