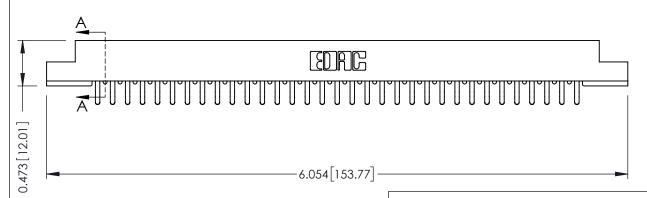

## **SECTION A-A**

**See Accompanying Pages for:** 

- **Contact Bend Details**
- **Mounting Options**

307 / 357 Card Edge Connector Part Number: 357-066-456-207

**EDAC INC** TORONTO, ONTARIO CANADA

THESE DRAWINGS AND SPECIFICATIONS ARE THE PROPERTY OF EDAC INC.,AND SHALL NOT BE REPRODUCED, OR COPIED OR USED AS THE BASIS FOR THE MANUFACTURE OR SALE OF APPARATUS WITHOUT WRITTEN PERMISSION.