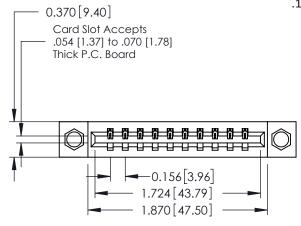

## **Mounting Option** 08-#4-40 Unified Threaded Inserts - 0.370[9.40] Card Slot Accepts

**Contact Detail** 

540-Wire Wrap .025 Sq.(0.64 Sq.) - Tail LG=.560(14.22) .156 [3.96] Contact Spacing x .200 [5.08] Row Spacing

THIS IS A C.A.D. GENERATED DRAWING DO NOT MAKE MANUAL REVISIONS TO MASTER.

ISSUE NUMBER

ORIGINAL

1

**See Accompanying Pages for:** 

- **Contact Bend Details**
- **Mounting Options**

| 337 / 387 Series Card Edge Connector |
|--------------------------------------|
| Part Number: 387-010-540-108         |