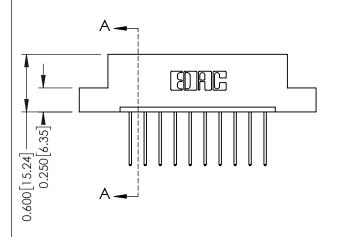

0.160 [4.06] Point of Contact Card Slot

0.330[8.38]

ISSUE NUMBER

ORIGINAL

1

| 337 / 387 Series Card Edge Connector<br>Contact Bend Detail                  |                                                                 | ACAD REFERENCE NO. | 337 ENG MASTER   |       |
|------------------------------------------------------------------------------|-----------------------------------------------------------------|--------------------|------------------|-------|
|                                                                              |                                                                 | DRAWN: J.LEE       | DATE: OCT. 06/09 |       |
|                                                                              |                                                                 | CHECKED:           | DATE:            |       |
| EDAC INC THESE DRAWINGS AND SPECIFICATIONS ARE THE PROPERTY OF EDAC INC. AND | SCALE: NTS                                                      | SHEET              | 2 <b>OF</b> 3    |       |
| TORONTO, ONTARIO CANADA                                                      | SHALL NOT BE REPRODUCED, OR COPIED OR USED AS THE BASIS FOR THE | DRAWING NUMBER     |                  | ISSUE |
| YOUR CONNECTION TO QUALITY & SERVICE                                         | MANUFACTURE OR SALE OF APPARATUS WITHOUT WRITTEN PERMISSION.    | 337 Assembly       |                  | 1     |