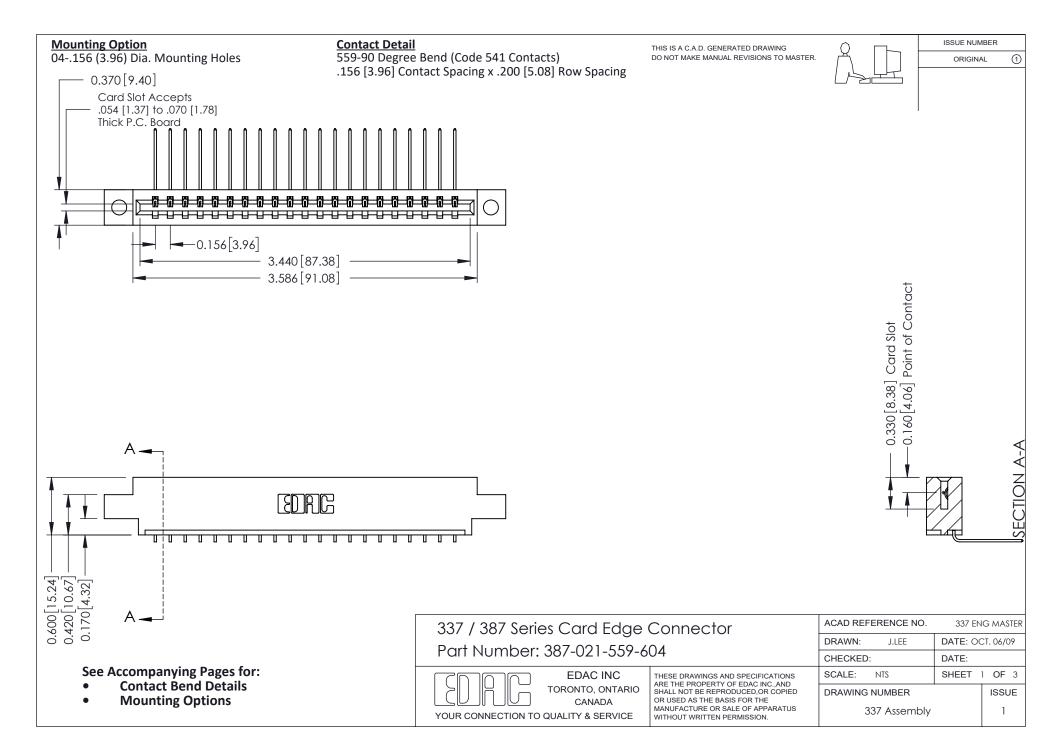

ISSUE NUMBER

ORIGINAL

1

| 337 / 387 Series Card Edge Connector<br>Contact Bend Detail           |                                                                                                                                                                                                  | ACAD REFERENCE NO. 337 E |                  | G MASTER      |
|-----------------------------------------------------------------------|--------------------------------------------------------------------------------------------------------------------------------------------------------------------------------------------------|--------------------------|------------------|---------------|
|                                                                       |                                                                                                                                                                                                  | DRAWN: J.LEE             | DATE: OCT. 06/09 |               |
|                                                                       |                                                                                                                                                                                                  | CHECKED: DATE:           |                  |               |
| EDAC INC TORONTO, ONTARIO CANADA YOUR CONNECTION TO QUALITY & SERVICE | THESE DRAWINGS AND SPECIFICATIONS ARE THE PROPERTY OF EDAC INC.,AND SHALL NOT BE REPRODUCED, OR COPIED OR USED AS THE BASIS FOR THE MANUFACTURE OR SALE OF APPARATUS WITHOUT WRITTEN PERMISSION. | SCALE: NTS               | SHEET            | 2 <b>OF</b> 3 |
|                                                                       |                                                                                                                                                                                                  | DRAWING NUMBER           |                  | ISSUE         |
|                                                                       |                                                                                                                                                                                                  | 337 Assembly             |                  | 1             |