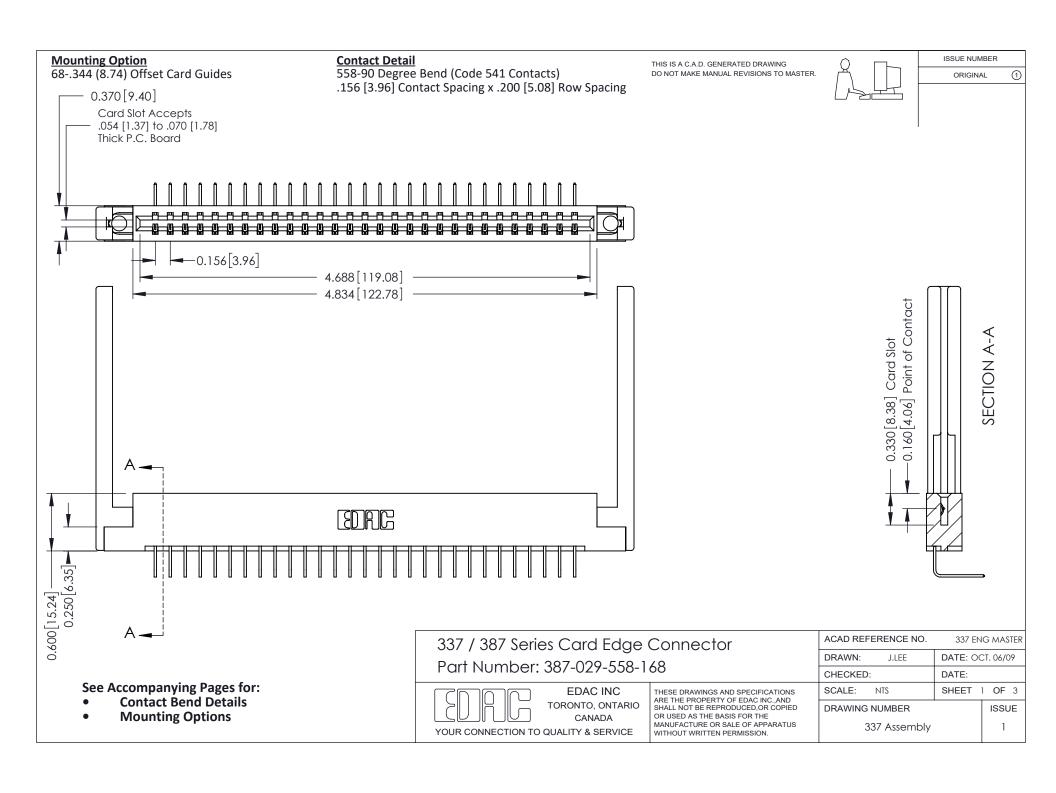

ISSUE NUMBER

ORIGINAL

1

| 337 / 387 Series Card Edge Connector<br>Contact Bend Detail           |                                                                                                                                                                                                  | ACAD REFERENCE NO. 337 E |                  | G MASTER      |
|-----------------------------------------------------------------------|--------------------------------------------------------------------------------------------------------------------------------------------------------------------------------------------------|--------------------------|------------------|---------------|
|                                                                       |                                                                                                                                                                                                  | DRAWN: J.LEE             | DATE: OCT. 06/09 |               |
|                                                                       |                                                                                                                                                                                                  | CHECKED: DATE:           |                  |               |
| EDAC INC TORONTO, ONTARIO CANADA YOUR CONNECTION TO QUALITY & SERVICE | THESE DRAWINGS AND SPECIFICATIONS ARE THE PROPERTY OF EDAC INC.,AND SHALL NOT BE REPRODUCED, OR COPIED OR USED AS THE BASIS FOR THE MANUFACTURE OR SALE OF APPARATUS WITHOUT WRITTEN PERMISSION. | SCALE: NTS               | SHEET            | 2 <b>OF</b> 3 |
|                                                                       |                                                                                                                                                                                                  | DRAWING NUMBER           |                  | ISSUE         |
|                                                                       |                                                                                                                                                                                                  | 337 Assembly             |                  | 1             |