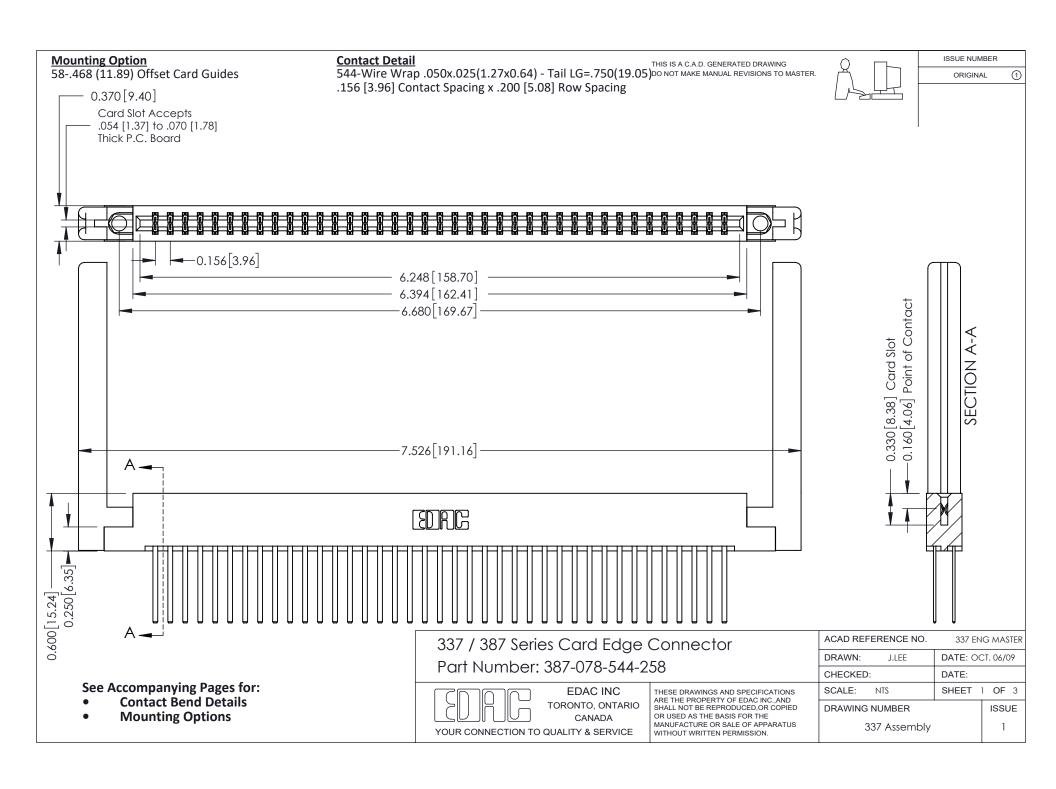

ISSUE NUMBER

ORIGINAL

1

| 337 / 387 Series Card Edge Connector<br>Contact Bend Detail           |                                                                                                                                                                                                  | ACAD REFERENCE NO. 337 E |                  | G MASTER      |
|-----------------------------------------------------------------------|--------------------------------------------------------------------------------------------------------------------------------------------------------------------------------------------------|--------------------------|------------------|---------------|
|                                                                       |                                                                                                                                                                                                  | DRAWN: J.LEE             | DATE: OCT. 06/09 |               |
|                                                                       |                                                                                                                                                                                                  | CHECKED: DATE:           |                  |               |
| EDAC INC TORONTO, ONTARIO CANADA YOUR CONNECTION TO QUALITY & SERVICE | THESE DRAWINGS AND SPECIFICATIONS ARE THE PROPERTY OF EDAC INC.,AND SHALL NOT BE REPRODUCED, OR COPIED OR USED AS THE BASIS FOR THE MANUFACTURE OR SALE OF APPARATUS WITHOUT WRITTEN PERMISSION. | SCALE: NTS               | SHEET            | 2 <b>OF</b> 3 |
|                                                                       |                                                                                                                                                                                                  | DRAWING NUMBER           |                  | ISSUE         |
|                                                                       |                                                                                                                                                                                                  | 337 Assembly             |                  | 1             |