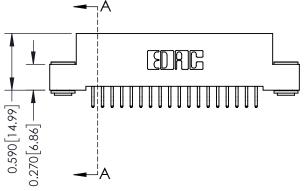

**Mounting Option** 

03-.116 (2.95) I.D. Floating Eyelets

**Contact Detail** 

556-Extender Board Bend (Code 520 Contacts) .100 [2.54] Contact Spacing x .200 [5.08] Row Spacing





## 0.240 [6.10] Point of Contact 0.410[10.41] SECTION A-A

## **See Accompanying Pages for:**

- **Contact Bend Details**
- **Mounting Options**

| 342 / 392 Card Edge Connector |
|-------------------------------|
| Part Number: 392-036-556-203  |

YOUR CONNECTION TO QUALITY & SERVICE

342 ENG MASTER DATE: OCT. 06/09 J.LEE NTS SHEET 1 OF 3

342 Assembly

THIS IS A C.A.D. GENERATED DRAWING DO NOT MAKE MANUAL REVISIONS TO MASTER. ISSUE NUMBER

ORIGINAL

1



| 342 / 392 Series Card Edge Connector<br>Contact Bend Detail |                                                                                                                                              | ACAD REFERENCE NO. 342 ENG MASTER |             |          |          |
|---------------------------------------------------------