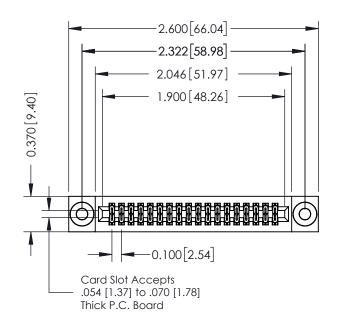

## **See Accompanying Pages for:**

- **Contact Bend Details**
- **Mounting Options**

| 342 / 392 Card Edge Connector |
|-------------------------------|
| Part Number: 392-036-556-203  |

YOUR CONNECTION TO QUALITY & SERVICE