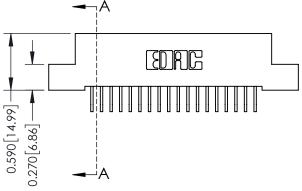

## **Contact Detail**

559-90 Degree Bend (Code 541 Contacts) .100 [2.54] Contact Spacing x .200 [5.08] Row Spacing

## 0.240 [6.10] Point of Contact 0.410[10.41] SECTION A-A