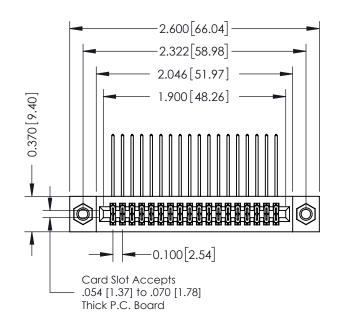

## **See Accompanying Pages for:**

- **Contact Bend Details**
- **Mounting Options**

| 342 / 392 Card Edge Connector |
|-------------------------------|
| Part Number: 392-036-559-207  |

|   | ACAD REFERENCE NO | 342 ENG MASTER   |  |  |  |
|---|-------------------|------------------|--|--|--|
|   | DRAWN: J.LEE      | DATE: OCT. 06/09 |  |  |  |
|   | CHECKED:          | DATE:            |  |  |  |
|   | SCALE: NTS        | SHEET 1 OF 3     |  |  |  |
| ) | DRAWING NUMBER    | ISSUE            |  |  |  |

342 Assembly

THIS IS A C.A.D. GENERATED DRAWING DO NOT MAKE MANUAL REVISIONS TO MASTER. ISSUE NUMBER

ORIGINAL

1

| 342 / 392 Series Card Edge Connector<br>Contact Bend Detail |                                                                                                                                                                                                 |          | ACAD REFERENCE NO. 342 ENG MASTER |                  |        |  |
|-------------------------------------------------------------|-------------------------------------------------------------------------------------------------------------------------------------------------------------------------------------------------|----------|-----------------------------------|------------------|--------|--|
|                                                             |                                                                                                                                                                                                 |          | J.LEE                             | DATE: OCT. 06/09 |        |  |
| Confider bend Defail                                        |                                                                                                                                                                                                 | CHECKED: |                                   | DATE:            |        |  |
| EDAC INC TORONTO, ONTARIO                                   | THESE DRAWINGS AND SPECIFICATIONS ARE THE PROPERTY OF EDAC INC.,AND SHALL NOT BE REPRODUCED,OR COPIED OR USED AS THE BASIS FOR THE MANUFACTURE OR SALE OF APPARATUS WITHOUT WRITTEN PERMISSION. | SCALE:   | NTS                               | SHEET :          | 2 OF 3 |  |
|                                                             |                                                                                                                                                                                                 | DRAWING  | NUMBER                            |                  | ISSUE  |  |
| YOUR CONNECTION TO QUALITY & SERVICE                        |                                                                                                                                                                                                 | 3        | 42 Assembly                       |                  | 1      |  |