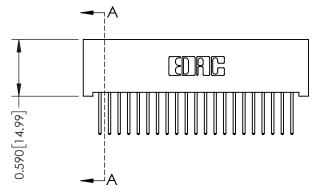

## 0.240 [6.10] Point of Contact 0.410[10.41] SECTION A-A

## **See Accompanying Pages for:**

- **Contact Bend Details**
- **Mounting Options**

| 342 / 392 Card Edge Connector |
|-------------------------------|
| Part Number: 392-042-523-201  |

342 ENG MASTER DATE: OCT. 06/09 J.LEE NTS SHEET 1 OF 3