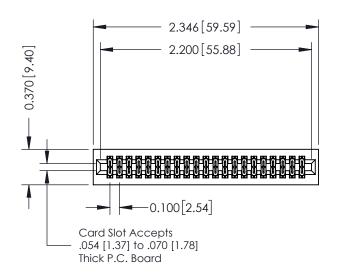

523-P.C. Tail .025 Sq.(0.64 Sq.) - Tail LG=.400(10.16) .100 [2.54] Contact Spacing x .200 [5.08] Row Spacing

## **See Accompanying Pages for:**

- **Contact Bend Details**
- **Mounting Options**

| 342 / 392 Card Edge Connector |
|-------------------------------|
| Part Number: 392-042-523-201  |

342 ENG MASTER DATE: OCT. 06/09 J.LEE NTS SHEET 1 OF 3