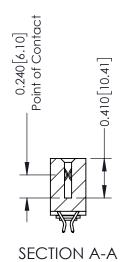

**Mounting Option** 

03-.116 (2.95) I.D. Floating Eyelets

**Contact Detail** 

556-Extender Board Bend (Code 520 Contacts) .100 [2.54] Contact Spacing x .200 [5.08] Row Spacing