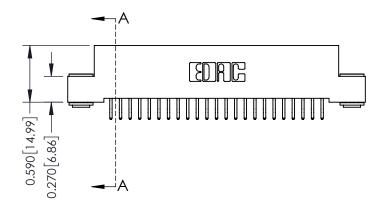

342 Assembly

THIS IS A C.A.D. GENERATED DRAWING DO NOT MAKE MANUAL REVISIONS TO MASTER. ISSUE NUMBER

ORIGINAL

1

| 342 / 392 Series Card Edge Connector<br>Contact Bend Detail |                                                                                                                                                                                                  | ACAD REFERENCE NO. 342 ENG MASTER |             |                  |        |
|-------------------------------------------------------------|--------------------------------------------------------------------------------------------------------------------------------------------------------------------------------------------------|-----------------------------------|-------------|------------------|--------|
|                                                             |                                                                                                                                                                                                  | DRAWN:                            | J.LEE       | DATE: OCT. 06/09 |        |
|                                                             |                                                                                                                                                                                                  | CHECKED:                          |             | DATE:            |        |
| TORONTO, ONTARIO                                            | THESE DRAWINGS AND SPECIFICATIONS ARE THE PROPERTY OF EDAC INC. AND SHALL NOT BE REPRODUCED, OR COPIED OR USED AS THE BASIS FOR THE MANUFACTURE OR SALE OF APPARATUS WITHOUT WRITTEN PERMISSION. | SCALE:                            | NTS         | SHEET :          | 2 OF 3 |
|                                                             |                                                                                                                                                                                                  | DRAWING                           | NUMBER      |                  | ISSUE  |
| YOUR CONNECTION TO QUALITY & SERVICE                        |                                                                                                                                                                                                  | 3                                 | 42 Assembly |                  | 1      |