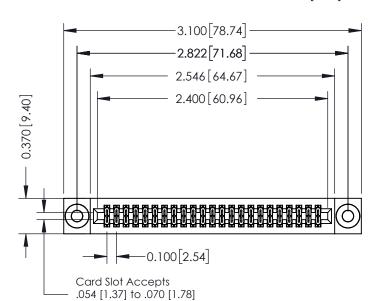

## **See Accompanying Pages for:**

Thick P.C. Board

- **Contact Bend Details**
- **Mounting Options**

342 / 392 Card Edge Connector Part Number: 392-046-556-203

YOUR CONNECTION TO QUALITY & SERVICE

342 ENG MASTER J.LEE DATE: OCT. 06/09 SHEET 1 OF 3

342 Assembly

THIS IS A C.A.D. GENERATED DRAWING DO NOT MAKE MANUAL REVISIONS TO MASTER. ISSUE NUMBER

ORIGINAL

1

| 342 / 392 Series Card Edge Connector<br>Contact Bend Detail |                                                                                                                                                                                                  | ACAD REFERENCE NO. 342 ENG MASTER |             |                  |        |
|-------------------------------------------------------------|--------------------------------------------------------------------------------------------------------------------------------------------------------------------------------------------------|-----------------------------------|-------------|------------------|--------|
|                                                             |                                                                                                                                                                                                  | DRAWN:                            | J.LEE       | DATE: OCT. 06/09 |        |
|                                                             |                                                                                                                                                                                                  | CHECKED:                          |             | DATE:            |        |
| TORONTO, ONTARIO                                            | THESE DRAWINGS AND SPECIFICATIONS ARE THE PROPERTY OF EDAC INC. AND SHALL NOT BE REPRODUCED, OR COPIED OR USED AS THE BASIS FOR THE MANUFACTURE OR SALE OF APPARATUS WITHOUT WRITTEN PERMISSION. | SCALE:                            | NTS         | SHEET :          | 2 OF 3 |
|                                                             |                                                                                                                                                                                                  | DRAWING                           | NUMBER      |                  | ISSUE  |
| YOUR CONNECTION TO QUALITY & SERVICE                        |                                                                                                                                                                                                  | 3                                 | 42 Assembly |                  | 1      |