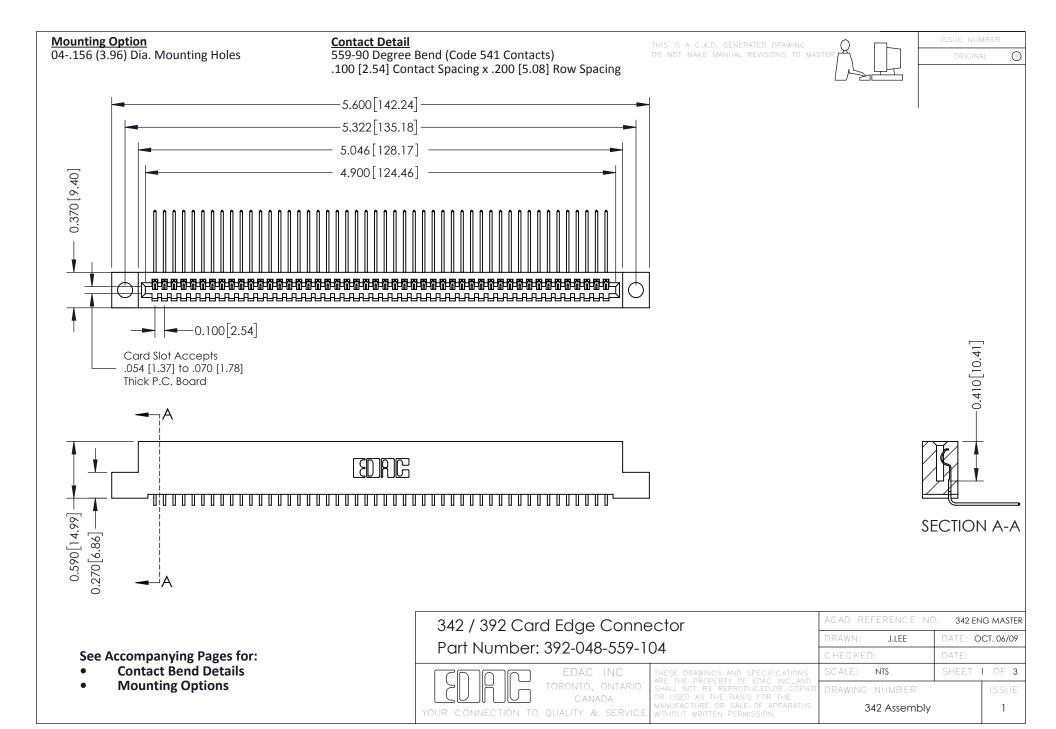

THIS IS A C.A.D. GENERATED DRAWING DO NOT MAKE MANUAL REVISIONS TO MASTER. ISSUE NUMBER

ORIGINAL

1



| 342 / 392 Series Card Edge Connector<br>Contact Bend Detail |                                                                                                                                                                                                  | ACAD REFERENCE NO. 342 ENG MASTER |             |                  |        |
|-------------------------------------------------------------|--------------------------------------------------------------------------------------------------------------------------------------------------------------------------------------------------|-----------------------------------|-------------|------------------|--------|
|