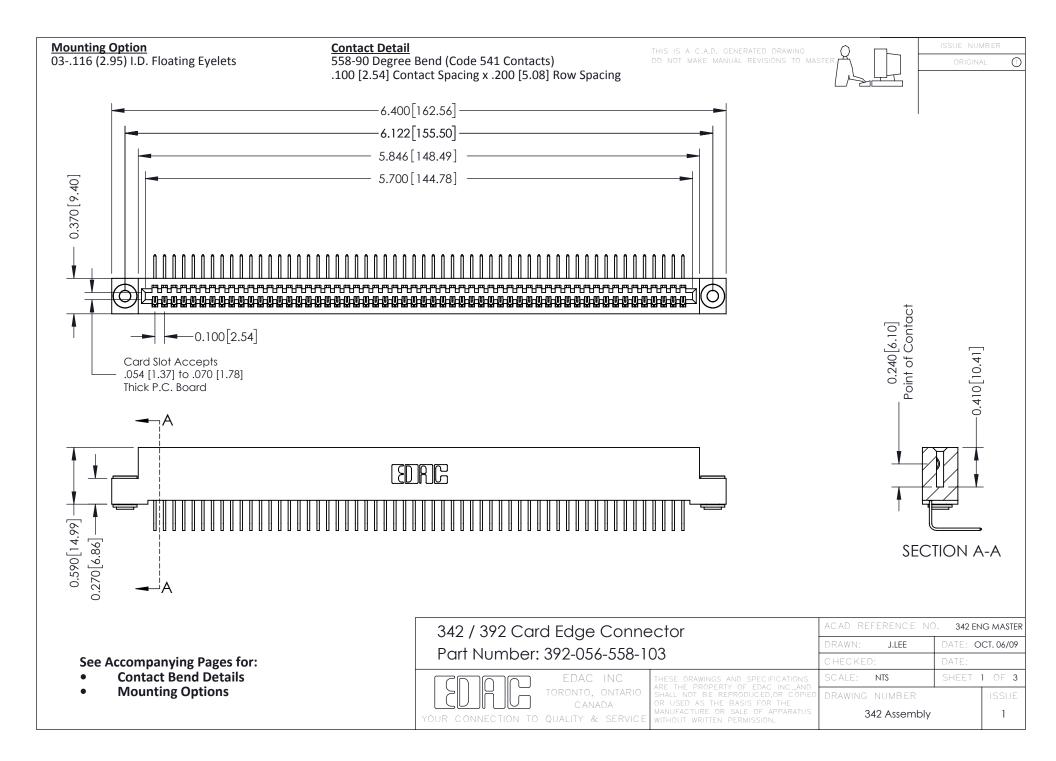

THIS IS A C.A.D. GENERATED DRAWING DO NOT MAKE MANUAL REVISIONS TO MASTER. ISSUE NUMBER

ORIGINAL

1



| 342 / 392 Series Card Edge Connector<br>Contact Bend Detail |                                                                                                                                                                                                  | ACAD REFERENCE NO. 342 ENG MASTER |             |                  |        |
|-------------------------------------------------------------|--------------------------------------------------------------------------------------------------------------------------------------------------------------------------------------------------|-----------------------------------|-------------|------------------|--------|
|