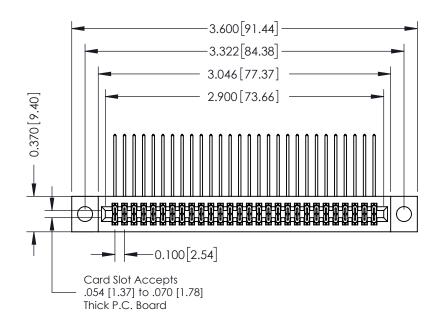

## **See Accompanying Pages for:**

- **Contact Bend Details**
- **Mounting Options**

| 342 / 392 Card Edge Connector |
|-------------------------------|
| Part Number: 392-056-558-204  |

YOUR CONNECTION TO QUALITY & SERVICE

342 ENG MASTER DATE: OCT. 06/09 J.LEE NTS SHEET 1 OF 3

342 Assembly

THIS IS A C.A.D. GENERATED DRAWING DO NOT MAKE MANUAL REVISIONS TO MASTER. ISSUE NUMBER

ORIGINAL

1

| 342 / 392 Series Card Edge Connector<br>Contact Bend Detail |                                                                                                                                     | ACAD REFERENCE NO. 342 ENG MASTER |             |          |          |
|-------------------------------------------------------------|-------------------------------------------------------------------------------------------------------------------------------------|-----------------------------------|-------------|----------|----------|
|                                                             |                                                                                                                                     | DRAWN:                            | J.LEE       | DATE: OC | T. 06/09 |
|                                                             |                                                                                                                                     | CHECKED:                          |             | DATE:    |          |
| EDAC INC                                                    | ARE THE PROPERTY OF EDAC INC.,AND — SHALL NOT BE REPRODUCED,OR COPIED OR USED AS THE BASIS FOR THE MANUFACTURE OR SALE OF APPARATUS | SCALE:                            | NTS         | SHEET :  | 2 OF 3   |
| TORONTO, ONTARIO                                            |                                                                                                                                     | DRAWING                           | NUMBER      |          | ISSUE    |
| YOUR CONNECTION TO QUALITY & SERVICE                        |                                                                                                                                     | 3                                 | 42 Assembly |          | 1        |