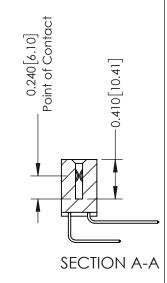

## **Contact Detail**

558-90 Degree Bend (Code 541 Contacts) .100 [2.54] Contact Spacing x .200 [5.08] Row Spacing

342 ENG MASTER DATE: OCT. 06/09 J.LEE NTS SHEET 1 OF 3

342 Assembly

THIS IS A C.A.D. GENERATED DRAWING DO NOT MAKE MANUAL REVISIONS TO MASTER. ISSUE NUMBER

ORIGINAL

1

| 342 / 392 Series Card Edge Connector<br>Contact Bend Detail |                                                                                                                                     | ACAD REFERENCE NO. 342 ENG MASTER |             |          |          |
|-------------------------------------------------------------|-------------------------------------------------------------------------------------------------------------------------------------|-----------------------------------|-------------|----------|----------|
|                                                             |                                                                                                                                     | DRAWN:                            | J.LEE       | DATE: OC | T. 06/09 |
|                                                             |                                                                                                                                     | CHECKED:                          |             | DATE:    |          |
| EDAC INC                                                    | ARE THE PROPERTY OF EDAC INC.,AND — SHALL NOT BE REPRODUCED,OR COPIED OR USED AS THE BASIS FOR THE MANUFACTURE OR SALE OF APPARATUS | SCALE:                            | NTS         | SHEET :  | 2 OF 3   |
| TORONTO, ONTARIO                                            |                                                                                                                                     | DRAWING                           | NUMBER      |          | ISSUE    |
| YOUR CONNECTION TO QUALITY & SERVICE                        |                                                                                                                                     | 3                                 | 42 Assembly |          | 1        |