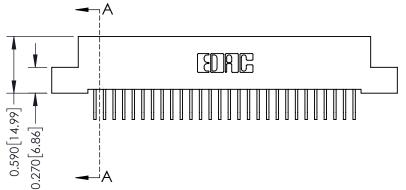

**Mounting Option** 

04-.156 (3.96) Dia. Mounting Holes

THIS IS A C.A.D. GENERATED DRAWING DO NOT MAKE MANUAL REVISIONS TO MASTER

ISSUE NUMBER

ORIGINAL

1

| 342 / 392 Card Edge Connector<br>Mounting Options |                                                                                                                                     | ACAD REFERENCE NO. 342 ENG MASTER |                         |        |  |  |
|---------------------------------------------------|-------------------------------------------------------------------------------------------------------------------------------------|-----------------------------------|-------------------------|--------|--|--|
|                                                   |                                                                                                                                     | DRAWN: J.LEE                      | DATE: <b>OCT. 06/09</b> |        |  |  |
|                                                   |                                                                                                                                     | CHECKED:                          | DATE:                   |        |  |  |
| EDAC INC                                          | ARE THE PROPERTY OF EDAC INC.,AND — SHALL NOT BE REPRODUCED,OR COPIED OR USED AS THE BASIS FOR THE MANUFACTURE OR SALE OF APPARATUS | SCALE: NTS                        | SHEET :                 | 3 OF 3 |  |  |
| TORONTO, ONTARIO                                  |                                                                                                                                     | DRAWING NUMBER                    | •                       | ISSUE  |  |  |
| YOUR CONNECTION TO QUALITY & SERVICE              |                                                                                                                                     | 342 Assembly                      |                         | 1      |  |  |