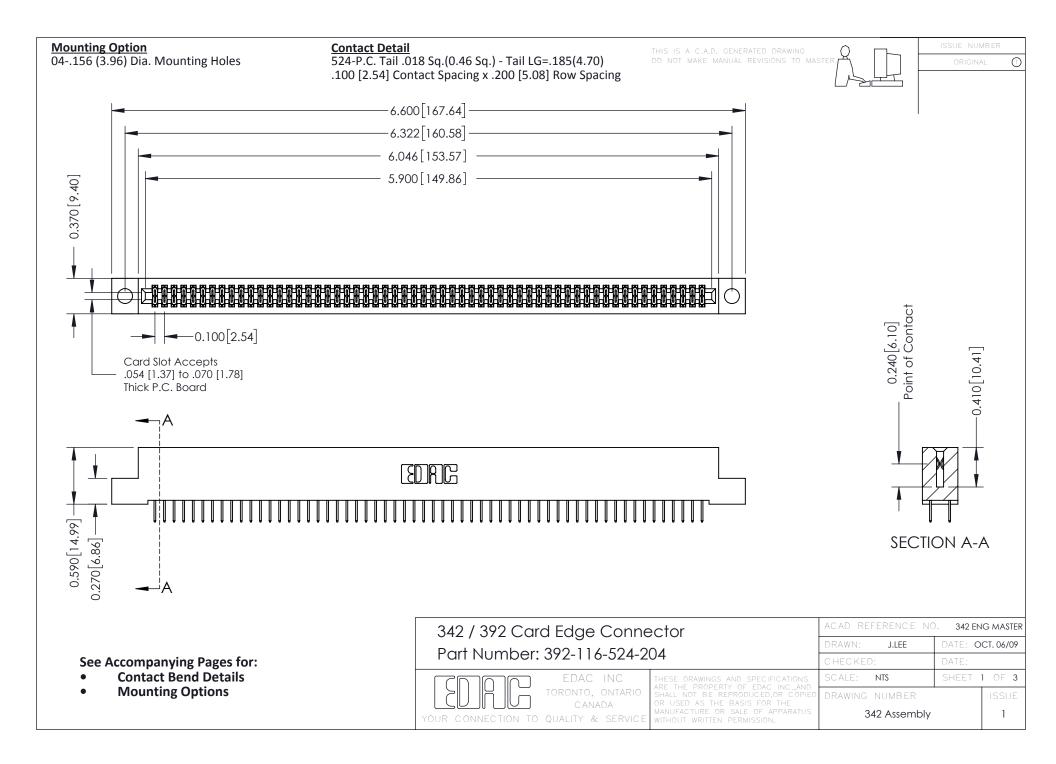

THIS IS A C.A.D. GENERATED DRAWING DO NOT MAKE MANUAL REVISIONS TO MASTER. ISSUE NUMBER

ORIGINAL

1



| 342 / 392 Series Card Edge Connector<br>Contact Bend Detail |                                                                                                                                                                                                  | ACAD REFERENCE NO. 342 ENG MASTER |             |                  |        |
|-------------------------------------------------------------|--------------------------------------------------------------------------------------------------------------------------------------------------------------------------------------------------|-----------------------------------|-------------|------------------|--------|
|