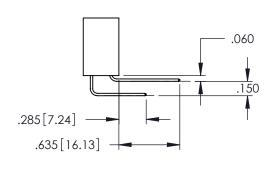

160[4.06] POINT OF CONTACT CARD SLOT .330[8.38] **SECTION A-A** 

.107 [2.72] .082 [2.08] .157 [4] .232 [5.89] .125(3.18) to .210(5.33) .125(3.18) to .210(5.33) Outside Tails Outside Tails .045(1.14) to .060(1.52) .045(1.14) to .060(1.52) Between Tails Between Tails **Contact Code 555 Contact Code 556** 