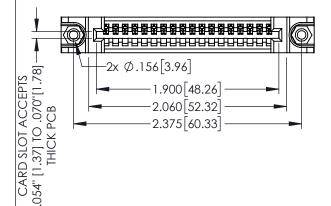

<u>Contact Dimensions:</u>
525-P.C. Tail .018 Sq.(0.46 Sq.) - Tail LG=.150(3.81)
.100 (2.54) Contact Spacing x .200 (5.08) Row Spacing

1

- INSULATOR MATERIAL: THERMOPLASTIC PBT BLACK, UL 94V-0 CONTACT MATERIAL; COPPER TIN ALLOY
- CONTACT PLATING: GOLD ON THE MATING AREA, TIN PLATING ON THE CONTACT TAILS, NICKEL UNDERPLATE

| 345/395 SERIES CARD EDGE CONNECTOR PART NUMBER: 395-018-525-188 |
|-----------------------------------------------------------------|

| ACAD REFERENCE NO. 345-ENG-MASTER |                 |           |  |
|-----------------------------------|-----------------|-----------|--|
| DRAWN: R.STA.MONICA               | DATE: <b>MA</b> | Y.16/2017 |  |
| CHECKED:                          | DATE:           |           |  |
| SCALE: 1:1                        | SHEET 1         | OF 2      |  |
| DRAWING NUMBER                    |                 | ISSUE     |  |
| 345-ENG-MASTER                    |                 | 1         |  |