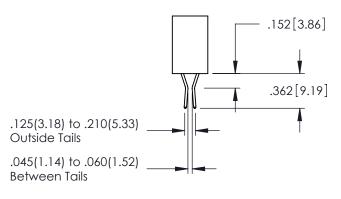

160[4.06] POINT OF CONTACT CARD SLOT .330[8.38] **SECTION A-A** 

.107 [2.72] .082 [2.08] .157 [4] .232 [5.89] .125(3.18) to .210(5.33) .125(3.18) to .210(5.33) Outside Tails Outside Tails .045(1.14) to .060(1.52) .045(1.14) to .060(1.52) Between Tails Between Tails **Contact Code 555 Contact Code 556** 