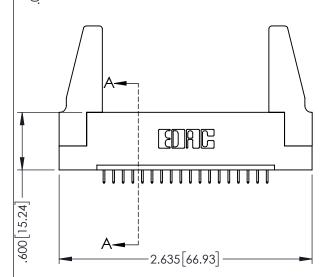

| 345/395 SERIES CARD EDGE CONNECTOR PART NUMBER: 395-018-525-188 |
|-----------------------------------------------------------------|

| ACAD REFERENCE NO. 345-ENG-MASTER |                 |           |  |
|-----------------------------------|-----------------|-----------|--|
| DRAWN: R.STA.MONICA               | DATE: <b>MA</b> | Y.16/2017 |  |
| CHECKED:                          | DATE:           |           |  |
| SCALE: 1:1                        | SHEET 1         | OF 2      |  |
| DRAWING NUMBER                    |                 | ISSUE     |  |
| 345-ENG-MASTER                    |                 | 1         |  |