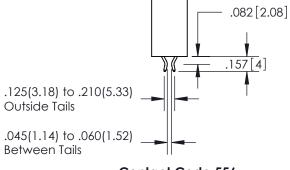

ISSUE NUMBER

ORIGINAL

1

**Contact Code 555** 

**Contact Code 556** 

**Contact Code 558** 

Outside Tails

Between Tails

| S | DRAWN: R.STA.MONICA | DATE:MA | Y.16/2017 |
|---|---------------------|---------|-----------|
|   | CHECKED:            | DATE:   |           |
|   | SCALE: 1:1          | SHEET   | 2 OF 2    |
|   | DRAWING NUMBER      | ISSUE   |           |
|   | 345-ENG-MASTER      |         | 1         |
|   |                     |         | I         |