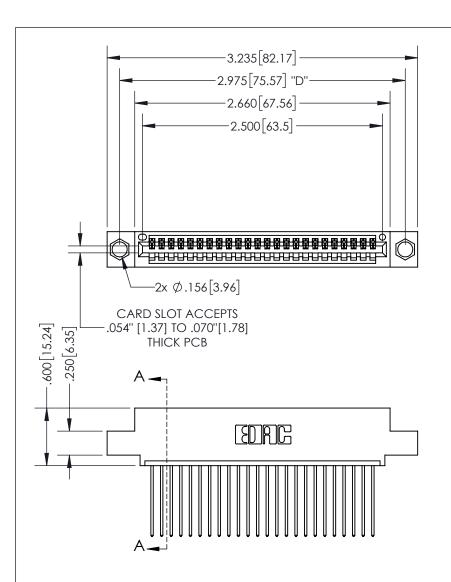

345/395 SERIES CARD EDGE CONNECTOR PART NUMBER: 395-024-541-404

YOUR CONNECTION TO QUALITY & SERVICE

**EDAC INC** TORONTO, ONTARIO CANADA

THESE DRAWINGS AND SPECIFICATIONS ARE THE PROPERTY OF EDAC INC.,AND SHALL NOT BE REPRODUCED, OR COPIED OR USED AS THE BASIS FOR THE MANUFACTURE OR SALE OF APPARATUS WITHOUT WRITTEN PERMISSION.

| ACAD REFERENCE NO. |             | 345-ENG-MASTER   |       |  |
|--------------------|-------------|------------------|-------|--|
| DRAWN: R           | .STA.MONICA | DATE:MAY.16/2017 |       |  |
| CHECKED:           |             | DATE:            |       |  |
| SCALE:             | 1:1         | SHEET            | OF 2  |  |
| DRAWING NUMBER     |             |                  | ISSUE |  |
| 345-ENG-MASTER     |             |                  | 1     |  |