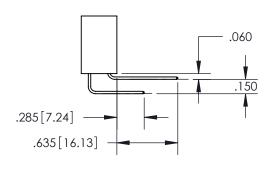

ISSUE NUMBER

ORIGINAL

1

**Contact Code 555** 

**Contact Code 556** 

**Contact Code 558** 

Outside Tails

Between Tails

| S | DRAWN: R.STA.MONICA | DATE:MA | Y.16/2017 |
|---|---------------------|---------|-----------|
|   | CHECKED:            | DATE:   |           |
|   | SCALE: 1:1          | SHEET   | 2 OF 2    |
|   | DRAWING NUMBER      | ISSUE   |           |
|   | 345-ENG-MASTER      |         | 1         |
|   |                     |         | I         |