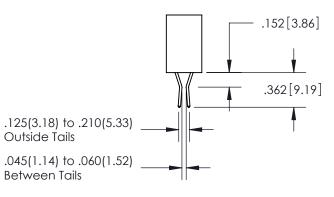

## **Contact Code 559**

**Contact Code 560** 

ACAD REFERENCE NO.

| 345/395 SERIES CARD EDGE CONNECTOR          |
|---------------------------------------------|
| CONTACT CODE 555,556,558,559,560 DIMENSIONS |

Outside Tails

Between Tails

| S | DRAWN: R.STA.MONICA | DATE:MA | Y.16/2017 |
|---|---------------------|---------|-----------|
|   | CHECKED:            | DATE:   |           |
|   | SCALE: 1:1          | SHEET   | 2 OF 2    |
|   | DRAWING NUMBER      | ISSUE   |           |
|   | 345-ENG-MASTER      |         | 1         |
|   |                     |         | I         |