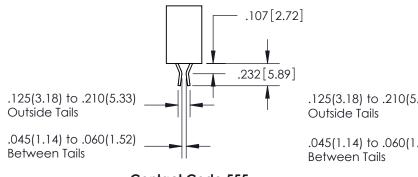

ISSUE NUMBER

ORIGINAL

1

**Contact Code 555** 

**Contact Code 556** 

**Contact Code 558** 

## **Contact Code 559**

**Contact Code 560** 

ACAD REFERENCE NO.

| 345/395 SERIES CARD EDGE CONNECTOR          |
|---------------------------------------------|
| CONTACT CODE 555,556,558,559,560 DIMENSIONS |

Outside Tails

Between Tails

| S | DRAWN: R.STA.MONICA | DATE:MA | Y.16/2017 |
|---|---------------------|---------|-----------|
|   | CHECKED:            | DATE:   |           |
|   | SCALE: 1:1          | SHEET   | 2 OF 2    |
|   | DRAWING NUMBER      | ISSUE   |           |
|   | 345-ENG-MASTER      |         | 1         |
|   |                     |         | I         |