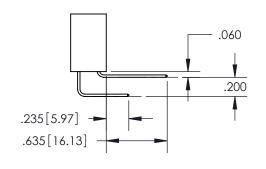

ISSUE NUMBER

ORIGINAL

1

**Contact Code 555** 

**Contact Code 556** 

**Contact Code 558** 

Outside Tails

Between Tails

| S | DRAWN: R.STA.MONICA | DATE:MA | Y.16/2017 |
|---|---------------------|---------|-----------|
|   | CHECKED:            | DATE:   |           |
|   | SCALE: 1:1          | SHEET   | 2 OF 2    |
|   | DRAWING NUMBER      | ISSUE   |           |
|   | 345-ENG-MASTER      |         | 1         |
|   |                     |         | I         |