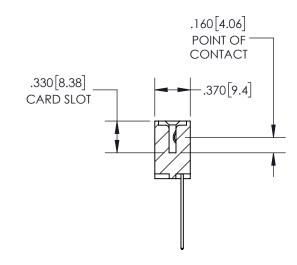

## SECTION A-A

<u>Contact Dimensions:</u> 541-Wire Wrap .025 Sq.(0.64 Sq.) - Tail LG=.750(19.05) .100 (2.54) Contact Spacing x .200 (5.08) Row Spacing

INSULATOR MATERIAL: THERMOPLASTIC PBT, UL 94V-0 CONTACT MATERIAL; COPPER TIN ALLOY CONTACT PLATING: GOLD ON THE MATING AREA, TIN PLATING ON THE CONTACT TAILS, NICKEL UNDERPLATE