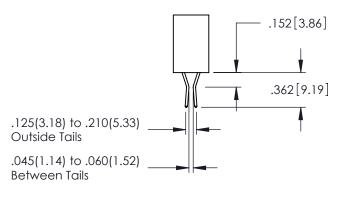

345-ENG-MASTER

.107 [2.72] .082 [2.08] .157 [4] .232 [5.89] .125(3.18) to .210(5.33) .125(3.18) to .210(5.33) Outside Tails Outside Tails .045(1.14) to .060(1.52) .045(1.14) to .060(1.52) Between Tails Between Tails **Contact Code 555 Contact Code 556** 

**Contact Code 558** 

**Contact Code 559** 

Contact Code 560

INSULATOR MATERIAL: THERMOPLASTIC POLYESTER, UL 94V-0 DAP MATERIAL AVAILABLE UPON REQUEST

CONTACT MATERIAL; COPPER ALLOY CONTACT PLATING: GOLD ON THE MATING AREA, TIN PLATING ON THE CONTACT TAILS, NICKEL UNDERPLATE

## 345/395 SERIES CARD EDGE CONNECTOR CONTACT CODE 555,556,558,559,560 DIMENSIONS

YOUR CONNECTION TO QUALITY & SERVICE

|   | ACAD REFERENCE NO. 345-ENG-MASTER |                          |  |  |
|---|-----------------------------------|--------------------------|--|--|
|   | DRAWN: R.STA.MONICA               | DATE: <b>MAY.16/2017</b> |  |  |
|   | CHECKED:                          | DATE:                    |  |  |
|   | SCALE: 1:1                        | SHEET 2 OF 2             |  |  |
| D | DRAWING NUMBER                    | ISSUE                    |  |  |