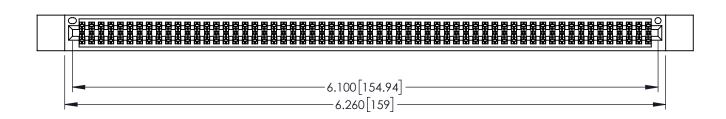

| 345/395 SERIES CARD EDGE CONNECTOR |
|------------------------------------|
| PART NUMBER: 395-120-525-812       |

YOUR CONNECTION TO QUALITY & SERVICE

| ACAD REFERENCE NO. 345-ENG-MASTER |                  |  |
|-----------------------------------|------------------|--|
| DRAWN: R.STA.MONICA               | DATE:MAY.16/2017 |  |
| CHECKED:                          | DATE:            |  |
| SCALE: 1:1                        | SHEET 1 OF 2     |  |
| DRAWING NUMBER                    | ISSUE            |  |