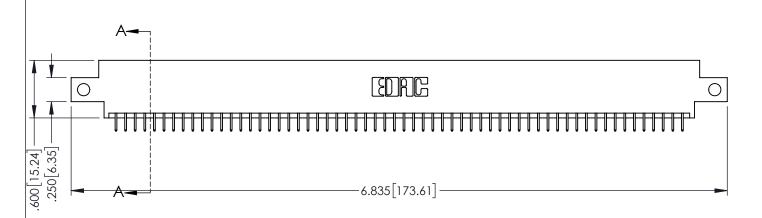

| 345/395 SERIES CARD EDGE CONNECTOR |
|------------------------------------|
| PART NUMBER: 395-120-525-812       |

YOUR CONNECTION TO QUALITY & SERVICE

| ACAD REFERENCE NO. 345-ENG-MASTER |                  |  |
|-----------------------------------|------------------|--|
| DRAWN: R.STA.MONICA               | DATE:MAY.16/2017 |  |
| CHECKED:                          | DATE:            |  |
| SCALE: 1:1                        | SHEET 1 OF 2     |  |
| DRAWING NUMBER                    | ISSUE            |  |