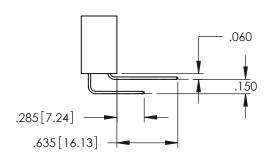

<u>Contact Dimensions:</u>
525-P.C. Tail .018 Sq.(0.46 Sq.) - Tail LG=.150(3.81)
.100 (2.54) Contact Spacing x .200 (5.08) Row Spacing

1

- INSULATOR MATERIAL: THERMOPLASTIC PBT BLACK, UL 94V-0
- CONTACT MATERIAL; COPPER TIN ALLOY CONTACT PLATING: GOLD ON THE MATING AREA, TIN PLATING ON THE CONTACT TAILS, NICKEL UNDERPLATE

| 345/395 SERIES CARD EDGE CONNECTOR |
|------------------------------------|
| PART NUMBER: 395-120-525-812       |

YOUR CONNECTION TO QUALITY & SERVICE

| ACAD REFERENCE NO. 345-ENG-MASTER |                  |  |
|-----------------------------------|------------------|--|
| DRAWN: R.STA.MONICA               | DATE:MAY.16/2017 |  |
| CHECKED:                          | DATE:            |  |
| SCALE: 1:1                        | SHEET 1 OF 2     |  |
| DRAWING NUMBER                    | ISSUE            |  |