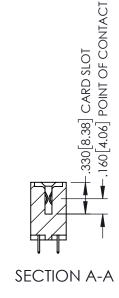

<u>Contact Dimensions:</u>
525-P.C. Tail .018 Sq.(0.46 Sq.) - Tail LG=.150(3.81)
.100 (2.54) Contact Spacing x .200 (5.08) Row Spacing

1

- INSULATOR MATERIAL: THERMOPLASTIC PBT BLACK, UL 94V-0
- CONTACT MATERIAL; COPPER TIN ALLOY CONTACT PLATING: GOLD ON THE MATING AREA, TIN PLATING ON THE CONTACT TAILS, NICKEL UNDERPLATE