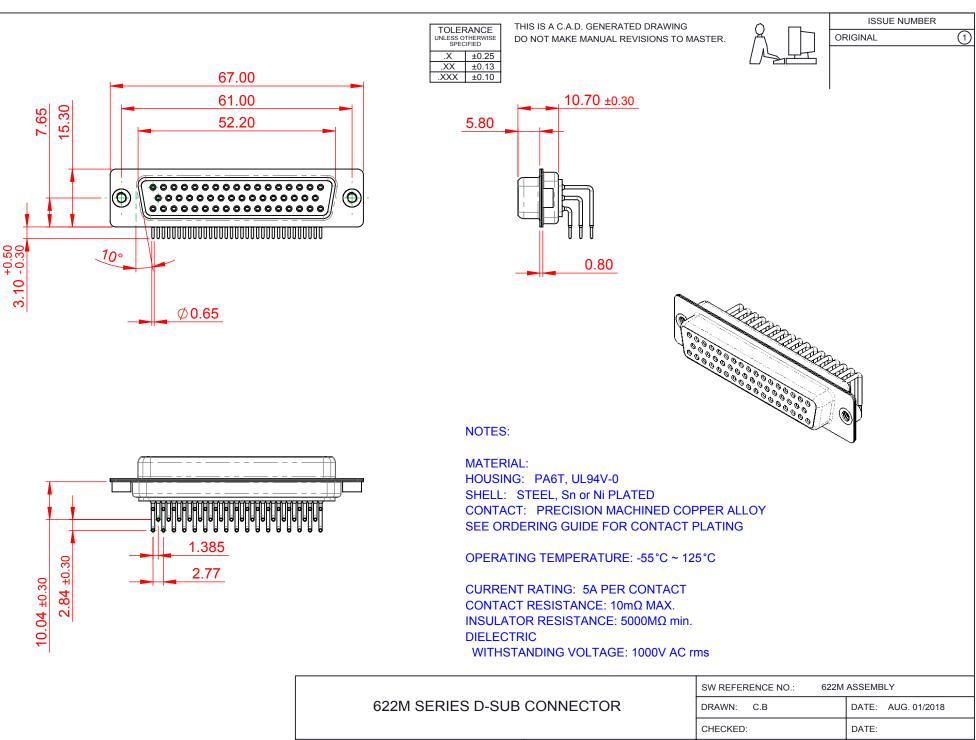

| SW REFERENCE NO.: 622M ASSEMBLY       |                    |
|---------------------------------------|--------------------|
| DRAWN: C.B                            | DATE: AUG. 01/2018 |
| CHECKED:                              | DATE:              |
| SCALE: 1:1                            | SHEET 1 OF 1       |
| DRAWING NUMBER: 622-M50-360-BN2 ISSUE |                    |
| PART NUMBER: 622-M50-360-BN2 1        |                    |