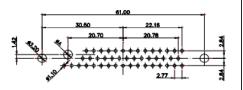

| SW REFERENCE NO.: 627 C                                                                                                                                                                                                                                                                                                                                                                                                                                                                                                                                                                                                                                                                                                                                                                                                                                                                                                                                                                                                                                                                                                                                                                                                                                                                                                                                                                                                                                                                                                                                                                                                                                                                                                                                                                                                                                                                                                                                                                                                                                                                                                        | .: 627 COMBO ASSEMBLY |  |  |
|--------------------------------------------------------------------------------------------------------------------------------------------------------------------------------------------------------------------------------------------------------------------------------------------------------------------------------------------------------------------------------------------------------------------------------------------------------------------------------------------------------------------------------------------------------------------------------------------------------------------------------------------------------------------------------------------------------------------------------------------------------------------------------------------------------------------------------------------------------------------------------------------------------------------------------------------------------------------------------------------------------------------------------------------------------------------------------------------------------------------------------------------------------------------------------------------------------------------------------------------------------------------------------------------------------------------------------------------------------------------------------------------------------------------------------------------------------------------------------------------------------------------------------------------------------------------------------------------------------------------------------------------------------------------------------------------------------------------------------------------------------------------------------------------------------------------------------------------------------------------------------------------------------------------------------------------------------------------------------------------------------------------------------------------------------------------------------------------------------------------------------|-----------------------|--|--|
| DRAWN: C.B                                                                                                                                                                                                                                                                                                                                                                                                                                                                                                                                                                                                                                                                                                                                                                                                                                                                                                                                                                                                                                                                                                                                                                                                                                                                                                                                                                                                                                                                                                                                                                                                                                                                                                                                                                                                                                                                                                                                                                                                                                                                                                                     | DATE: JAN. 01/2019    |  |  |
| CHECKED:                                                                                                                                                                                                                                                                                                                                                                                                                                                                                                                                                                                                                                                                                                                                                                                                                                                                                                                                                                                                                                                                                                                                                                                                                                                                                                                                                                                                                                                                                                                                                                                                                                                                                                                                                                                                                                                                                                                                                                                                                                                                                                                       | DATE:                 |  |  |
| SCALE: N.T.S                                                                                                                                                                                                                                                                                                                                                                                                                                                                                                                                                                                                                                                                                                                                                                                                                                                                                                                                                                                                                                                                                                                                                                                                                                                                                                                                                                                                                                                                                                                                                                                                                                                                                                                                                                                                                                                                                                                                                                                                                                                                                                                   | SHEET 4 OF 4          |  |  |
| DD 444/14 A 144 A 15 A 164 A 1 |                       |  |  |

DRAWING NUMBER: 627-43W2624-1N5 **ISSUE** 627-43W2624-1N5 PART NUMBER:

THIS SERIES FULLY CONFORMS TO THE EUROPEAN UNION DIRECTIVES 2011/65/EU FOR RoHS COMPLIANCY.