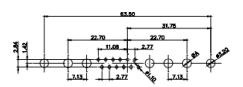

|  | SW REFERENCE NO.: 627 COMBO ASSEMBLY |                    |  |
|--|--------------------------------------|--------------------|--|
|  | DRAWN: C.B                           | DATE: JAN. 01/2019 |  |
|  | CHECKED:                             | DATE:              |  |
|  | SCALE: (IN C.A.D. 1:1)               | SHEET 1 OF 4       |  |
|  | DRAWING NUMBER: 627-43W2624-1N5      |                    |  |

PART NUMBER:

627-43W2624-1N5

THIS SERIES FULLY CONFORMS TO THE EUROPEAN UNION DIRECTIVES 2011/65/EU FOR RoHS COMPLIANCY.

TOLERANCE UNLESS OTHERWISE SPECIFIED

.X ±0.25 .XX ±0.13 .XXX ±0.05

THIS IS A C.A.D. GENERATED DRAWING DO NOT MAKE MANUAL REVISIONS TO MASTER.