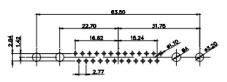

DRAWING NUMBER: 627-43W2624-1N5 **ISSUE** 627-43W2624-1N5 PART NUMBER:

THIS SERIES FULLY CONFORMS TO THE EUROPEAN UNION DIRECTIVES 2011/65/EU FOR RoHS COMPLIANCY.