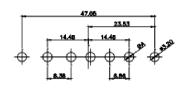

| SW REFERENCE NO.: 627 C                                                                                                                                                                                                                                                                                                                                                                                                                                                                                                                                                                                                                                                                                                                                                                                                                                                                                                                                                                                                                                                                                                                                                                                                                                                                                                                                                                                                                                                                                                                                                                                                                                                                                                                                                                                                                                                                                                                                                                                                                                                                                                        | .: 627 COMBO ASSEMBLY |  |  |
|--------------------------------------------------------------------------------------------------------------------------------------------------------------------------------------------------------------------------------------------------------------------------------------------------------------------------------------------------------------------------------------------------------------------------------------------------------------------------------------------------------------------------------------------------------------------------------------------------------------------------------------------------------------------------------------------------------------------------------------------------------------------------------------------------------------------------------------------------------------------------------------------------------------------------------------------------------------------------------------------------------------------------------------------------------------------------------------------------------------------------------------------------------------------------------------------------------------------------------------------------------------------------------------------------------------------------------------------------------------------------------------------------------------------------------------------------------------------------------------------------------------------------------------------------------------------------------------------------------------------------------------------------------------------------------------------------------------------------------------------------------------------------------------------------------------------------------------------------------------------------------------------------------------------------------------------------------------------------------------------------------------------------------------------------------------------------------------------------------------------------------|-----------------------|--|--|
| DRAWN: C.B                                                                                                                                                                                                                                                                                                                                                                                                                                                                                                                                                                                                                                                                                                                                                                                                                                                                                                                                                                                                                                                                                                                                                                                                                                                                                                                                                                                                                                                                                                                                                                                                                                                                                                                                                                                                                                                                                                                                                                                                                                                                                                                     | DATE: JAN. 01/2019    |  |  |
| CHECKED:                                                                                                                                                                                                                                                                                                                                                                                                                                                                                                                                                                                                                                                                                                                                                                                                                                                                                                                                                                                                                                                                                                                                                                                                                                                                                                                                                                                                                                                                                                                                                                                                                                                                                                                                                                                                                                                                                                                                                                                                                                                                                                                       | DATE:                 |  |  |
| SCALE: N.T.S                                                                                                                                                                                                                                                                                                                                                                                                                                                                                                                                                                                                                                                                                                                                                                                                                                                                                                                                                                                                                                                                                                                                                                                                                                                                                                                                                                                                                                                                                                                                                                                                                                                                                                                                                                                                                                                                                                                                                                                                                                                                                                                   | SHEET 4 OF 4          |  |  |
| DD 444/14 A 144 A 15 A 164 A 1 |                       |  |  |

DRAWING NUMBER: 627-43W2624-1N5 **ISSUE** 627-43W2624-1N5 PART NUMBER:

THIS SERIES FULLY CONFORMS TO THE EUROPEAN UNION DIRECTIVES 2011/65/EU FOR RoHS COMPLIANCY.