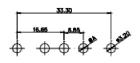

ISSUE NUMBER (1) **ORIGINAL** 

00 2W2

(COO) o 2WK2

o(:o:

5W1

000)0 3W3

11W1

000000 5W5

13W3

17W5

13W6

21W4

43W2

47W1