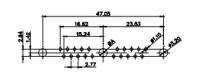

627-43W2624-1N5

PART NUMBER:

THIS SERIES FULLY CONFORMS TO THE EUROPEAN UNION DIRECTIVES 2011/65/EU FOR RoHS COMPLIANCY.

THIS IS A C.A.D. GENERATED DRAWING DO NOT MAKE MANUAL REVISIONS TO MASTER.

ISSUE NUMBER ORIGINAL

DRAWING NUMBER: 627-43W2624-1N5 **ISSUE** 627-43W2624-1N5 PART NUMBER:

THIS SERIES FULLY CONFORMS TO THE EUROPEAN UNION DIRECTIVES 2011/65/EU FOR RoHS COMPLIANCY.