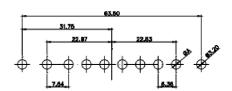

|  | SW REFERENCE NO.: 627 COMBO ASSEMBLY |                    |  |
|--|--------------------------------------|--------------------|--|
|  | DRAWN: C.B                           | DATE: JAN. 01/2019 |  |
|  | CHECKED:                             | DATE:              |  |
|  | SCALE: (IN C.A.D. 1:1)               | SHEET 1 OF 4       |  |
|  | DRAWING NUMBER: 627-43W2624-1N5      |                    |  |

PART NUMBER:

627-43W2624-1N5

THIS SERIES FULLY CONFORMS TO THE EUROPEAN UNION DIRECTIVES 2011/65/EU FOR RoHS COMPLIANCY.

TOLERANCE UNLESS OTHERWISE SPECIFIED

.X ±0.25 .XX ±0.13 .XXX ±0.05

THIS IS A C.A.D. GENERATED DRAWING DO NOT MAKE MANUAL REVISIONS TO MASTER.