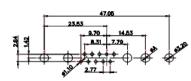

|  | SW REFERENCE NO.: 627 COMBO ASSEMBLY |                    |  |
|--|--------------------------------------|--------------------|--|
|  | DRAWN: C.B                           | DATE: JAN. 01/2019 |  |
|  | CHECKED:                             | DATE:              |  |
|  | SCALE: (IN C.A.D. 1:1)               | SHEET 1 OF 4       |  |
|  | DRAWING NUMBER: 627-43W2624-1N5      |                    |  |

PART NUMBER:

627-43W2624-1N5

THIS SERIES FULLY CONFORMS TO THE EUROPEAN UNION DIRECTIVES 2011/65/EU FOR RoHS COMPLIANCY.

TOLERANCE UNLESS OTHERWISE SPECIFIED

.X ±0.25 .XX ±0.13 .XXX ±0.05

THIS IS A C.A.D. GENERATED DRAWING DO NOT MAKE MANUAL REVISIONS TO MASTER.