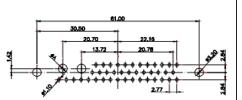

DRAWING NUMBER: 627-43W2624-1N5 **ISSUE** 627-43W2624-1N5 PART NUMBER:

THIS SERIES FULLY CONFORMS TO THE EUROPEAN UNION DIRECTIVES 2011/65/EU FOR RoHS COMPLIANCY.