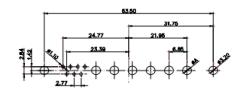

627-43W2624-1N5

PART NUMBER:

THIS SERIES FULLY CONFORMS TO THE EUROPEAN UNION DIRECTIVES 2011/65/EU FOR RoHS COMPLIANCY.

THIS IS A C.A.D. GENERATED DRAWING DO NOT MAKE MANUAL REVISIONS TO MASTER.

ISSUE NUMBER ORIGINAL

9W4 Male

9W4 Female

25W3 Female

13W3 Male

36W4 Male

13W3 Female

36W4 Female

13W6 Male

43W2 Male

13W6 Female

43W2 Female

17W5 Male

47W1 Male

17W5 Female

47W1 Female