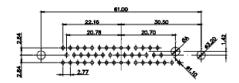

|   | SW REFERENCE NO.: 6.  | 27 COMBO ASSEMBLY  |
|---|-----------------------|--------------------|
|   | DRAWN: C.B            | DATE: JAN. 01/2019 |
|   | CHECKED:              | DATE:              |
| 3 | SCALE: N.T.S          | SHEET 2 OF 6       |
| D | DRAWING NUMBER: 627-4 | 3W2624-1N5 ISSUE   |

027-43VV2024-11VD PART NUMBER: 627-43W2624-1N5 TOLERANCE UNLESS OTHERWISE SPECIFIED .X ±0.25 .XX ±0.13

.XXX ±0.05

THIS IS A C.A.D. GENERATED DRAWING DO NOT MAKE MANUAL REVISIONS TO MASTER.

ISSUE NUMBER ORIGINAL