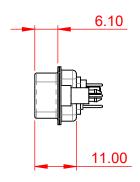

|   | SW REFERENCE NO.: 6.  | 27 COMBO ASSEMBLY  |
|---|-----------------------|--------------------|
|   | DRAWN: C.B            | DATE: JAN. 01/2019 |
|   | CHECKED:              | DATE:              |
| 3 | SCALE: N.T.S          | SHEET 2 OF 6       |
| D | DRAWING NUMBER: 627-4 | 3W2624-1N5 ISSUE   |

027-43VV2024-11VD PART NUMBER: 627-43W2624-1N5 TOLERANCE UNLESS OTHERWISE SPECIFIED .X ±0.25 .XX ±0.13

.XXX ±0.05

THIS IS A C.A.D. GENERATED DRAWING DO NOT MAKE MANUAL REVISIONS TO MASTER.

ISSUE NUMBER ORIGINAL