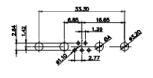

|   | SW REFERENCE NO.: 6.  | 27 COMBO ASSEMBLY  |
|---|-----------------------|--------------------|
|   | DRAWN: C.B            | DATE: JAN. 01/2019 |
|   | CHECKED:              | DATE:              |
| 3 | SCALE: N.T.S          | SHEET 2 OF 6       |
| D | DRAWING NUMBER: 627-4 | 3W2624-1N5 ISSUE   |

027-43VV2024-11VD PART NUMBER: 627-43W2624-1N5 TOLERANCE UNLESS OTHERWISE SPECIFIED .X ±0.25 .XX ±0.13

.XXX ±0.05

THIS IS A C.A.D. GENERATED DRAWING DO NOT MAKE MANUAL REVISIONS TO MASTER.

ISSUE NUMBER ORIGINAL