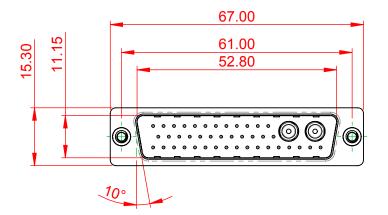

|  | SW REFERENCE NO.: 627 COMBO ASSEMBLY |                    |  |
|--|--------------------------------------|--------------------|--|
|  | DRAWN: C.B                           | DATE: JAN. 01/2019 |  |
|  | CHECKED:                             | DATE:              |  |
|  | SCALE: (IN C.A.D. 1:1)               | SHEET 1 OF 4       |  |
|  | DRAWING NUMBER: 627-43W2624-1N5      |                    |  |

PART NUMBER:

627-43W2624-1N5

THIS SERIES FULLY CONFORMS TO THE EUROPEAN UNION DIRECTIVES 2011/65/EU FOR RoHS COMPLIANCY.

TOLERANCE UNLESS OTHERWISE SPECIFIED

.X ±0.25 .XX ±0.13 .XXX ±0.05

THIS IS A C.A.D. GENERATED DRAWING DO NOT MAKE MANUAL REVISIONS TO MASTER.