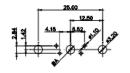

2W2 / 2WK2

3W3 / 3WK3

5W1 Male/Female

5W5 Male

8W8 Male

7W2 Male/Female

21W4 Male/Female

5W5 Female

8W8 Female

11W1 Male/Female

27W2 Male/Female

17W2 Male/Female

21W1 Male/Female

20A / 3.3

30A / 3.7

40A / 4.2