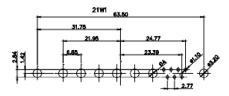

PART NUMBER:

627-43W2624-1N5

THIS SERIES FULLY CONFORMS TO THE EUROPEAN UNION DIRECTIVES 2011/65/EU FOR RoHS COMPLIANCY.

TOLERANCE UNLESS OTHERWISE SPECIFIED

.X ±0.25 .XX ±0.13 .XXX ±0.05

THIS IS A C.A.D. GENERATED DRAWING DO NOT MAKE MANUAL REVISIONS TO MASTER.

ISSUE NUMBER (1) **ORIGINAL** 

00 2W2

(COO) o 2WK2

o(:o:

5W1

000)0 3W3

11W1

000000 5W5

13W3

17W5

13W6

21W4

43W2

47W1