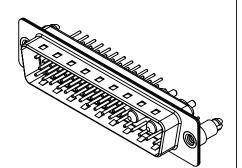

| SW REFERENCE NO.: 627 COMBO ASSEMBLY |                              |       |      |       |    |  |
|--------------------------------------|------------------------------|-------|------|-------|----|--|
| DRAWN: C.B                           |                              | DATE: | JAN. | 01/20 | 19 |  |
| CHECKED:                             |                              | DATE: |      |       |    |  |
| SCALE: N.T.S                         |                              | SHEET | 3    | OF    | 4  |  |
| DRAWING NUMBER: 627                  | WING NUMBER: 627-43W2624-1N5 |       | ISSL | JE    |    |  |

627-43W2624-1N5

PART NUMBER:

THIS SERIES FULLY CONFORMS TO THE EUROPEAN UNION DIRECTIVES 2011/65/EU FOR RoHS COMPLIANCY.

THIS IS A C.A.D. GENERATED DRAWING DO NOT MAKE MANUAL REVISIONS TO MASTER.

ISSUE NUMBER ORIGINAL