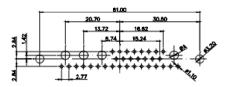

|   | SW REFERENCE NO.: 6.  | 27 COMBO ASSEMBLY  |
|---|-----------------------|--------------------|
|   | DRAWN: C.B            | DATE: JAN. 01/2019 |
|   | CHECKED:              | DATE:              |
| 3 | SCALE: N.T.S          | SHEET 2 OF 6       |
| D | DRAWING NUMBER: 627-4 | 3W2624-1N5 ISSUE   |

027-43VV2024-11VD PART NUMBER: 627-43W2624-1N5 TOLERANCE UNLESS OTHERWISE SPECIFIED .X ±0.25 .XX ±0.13

.XXX ±0.05

THIS IS A C.A.D. GENERATED DRAWING DO NOT MAKE MANUAL REVISIONS TO MASTER.

ISSUE NUMBER ORIGINAL

2W2 / 2WK2

3W3 / 3WK3

5W1 Male/Female

5W5 Male

8W8 Male

7W2 Male/Female

21W4 Male/Female

5W5 Female

8W8 Female

11W1 Male/Female

27W2 Male/Female

17W2 Male/Female

21W1 Male/Female

20A / 3.3

30A / 3.7

40A / 4.2