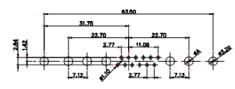

| SW REFERENCE NO.: 627 COMBO ASSEMBLY |                              |       |      |       |    |  |
|--------------------------------------|------------------------------|-------|------|-------|----|--|
| DRAWN: C.B                           |                              | DATE: | JAN. | 01/20 | 19 |  |
| CHECKED:                             |                              | DATE: |      |       |    |  |
| SCALE: N.T.S                         |                              | SHEET | 3    | OF    | 4  |  |
| DRAWING NUMBER: 627                  | WING NUMBER: 627-43W2624-1N5 |       | ISSL | JE    |    |  |

627-43W2624-1N5

PART NUMBER:

THIS SERIES FULLY CONFORMS TO THE EUROPEAN UNION DIRECTIVES 2011/65/EU FOR RoHS COMPLIANCY.

THIS IS A C.A.D. GENERATED DRAWING DO NOT MAKE MANUAL REVISIONS TO MASTER.

ISSUE NUMBER ORIGINAL