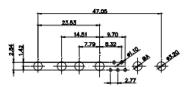

627-43W2624-1N5

PART NUMBER:

THIS SERIES FULLY CONFORMS TO THE EUROPEAN UNION DIRECTIVES 2011/65/EU FOR RoHS COMPLIANCY.

THIS IS A C.A.D. GENERATED DRAWING DO NOT MAKE MANUAL REVISIONS TO MASTER.

ISSUE NUMBER ORIGINAL

DRAWING NUMBER: 627-43W2624-1N5 **ISSUE** 627-43W2624-1N5 PART NUMBER:

THIS SERIES FULLY CONFORMS TO THE EUROPEAN UNION DIRECTIVES 2011/65/EU FOR RoHS COMPLIANCY.