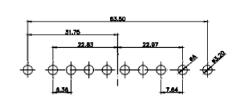

PART NUMBER:

627-43W2624-1N5

THIS SERIES FULLY CONFORMS TO THE EUROPEAN UNION DIRECTIVES 2011/65/EU FOR RoHS COMPLIANCY.

TOLERANCE UNLESS OTHERWISE SPECIFIED

.X ±0.25 .XX ±0.13 .XXX ±0.05

THIS IS A C.A.D. GENERATED DRAWING DO NOT MAKE MANUAL REVISIONS TO MASTER.

027-43VV2024-11VD PART NUMBER: 627-43W2624-1N5 TOLERANCE UNLESS OTHERWISE SPECIFIED .X ±0.25 .XX ±0.13

.XXX ±0.05

THIS IS A C.A.D. GENERATED DRAWING DO NOT MAKE MANUAL REVISIONS TO MASTER.

ISSUE NUMBER ORIGINAL