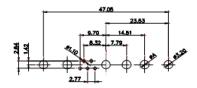

2W2 / 2WK2

3W3 / 3WK3

5W1 Male/Female

5W5 Male

8W8 Male

7W2 Male/Female

21W4 Male/Female

5W5 Female

8W8 Female

11W1 Male/Female

27W2 Male/Female

17W2 Male/Female

21W1 Male/Female

20A / 3.3

30A / 3.7

40A / 4.2