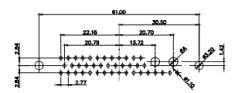

027-43VV2024-11VD PART NUMBER: 627-43W2624-1N5 TOLERANCE UNLESS OTHERWISE SPECIFIED .X ±0.25 .XX ±0.13

.XXX ±0.05

THIS IS A C.A.D. GENERATED DRAWING DO NOT MAKE MANUAL REVISIONS TO MASTER.

ISSUE NUMBER ORIGINAL

2W2 / 2WK2

3W3 / 3WK3

5W1 Male/Female

5W5 Male

8W8 Male

7W2 Male/Female

21W4 Male/Female

5W5 Female

8W8 Female

11W1 Male/Female

27W2 Male/Female

17W2 Male/Female

21W1 Male/Female

20A / 3.3

30A / 3.7

40A / 4.2