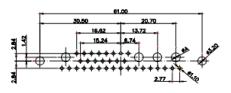

| SW REFERENCE NO.: 627 COMBO ASSEMBLY |                              |       |      |       |    |  |
|--------------------------------------|------------------------------|-------|------|-------|----|--|
| DRAWN: C.B                           |                              | DATE: | JAN. | 01/20 | 19 |  |
| CHECKED:                             |                              | DATE: |      |       |    |  |
| SCALE: N.T.S                         |                              | SHEET | 3    | OF    | 4  |  |
| DRAWING NUMBER: 627                  | WING NUMBER: 627-43W2624-1N5 |       | ISSL | JE    |    |  |

627-43W2624-1N5

PART NUMBER:

THIS SERIES FULLY CONFORMS TO THE EUROPEAN UNION DIRECTIVES 2011/65/EU FOR RoHS COMPLIANCY.

THIS IS A C.A.D. GENERATED DRAWING DO NOT MAKE MANUAL REVISIONS TO MASTER.

ISSUE NUMBER ORIGINAL

9W4 Male

9W4 Female

25W3 Female

13W3 Male

36W4 Male

13W3 Female

36W4 Female

13W6 Male

43W2 Male

13W6 Female

43W2 Female

17W5 Male

47W1 Male

17W5 Female

47W1 Female