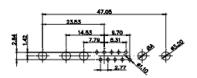

|  | SW REFERENCE NO.: 627 COMBO ASSEMBLY |                    |  |
|--|--------------------------------------|--------------------|--|
|  | DRAWN: C.B                           | DATE: JAN. 01/2019 |  |
|  | CHECKED:                             | DATE:              |  |
|  | SCALE: (IN C.A.D. 1:1)               | SHEET 1 OF 4       |  |
|  | DRAWING NUMBER: 627-43W2624-1N5      |                    |  |

PART NUMBER:

627-43W2624-1N5

THIS SERIES FULLY CONFORMS TO THE EUROPEAN UNION DIRECTIVES 2011/65/EU FOR RoHS COMPLIANCY.

TOLERANCE UNLESS OTHERWISE SPECIFIED

.X ±0.25 .XX ±0.13 .XXX ±0.05

THIS IS A C.A.D. GENERATED DRAWING DO NOT MAKE MANUAL REVISIONS TO MASTER.