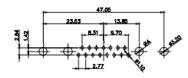

PART NUMBER:

627-43W2624-1N5

THIS SERIES FULLY CONFORMS TO THE EUROPEAN UNION DIRECTIVES 2011/65/EU FOR RoHS COMPLIANCY.

TOLERANCE UNLESS OTHERWISE SPECIFIED

.X ±0.25 .XX ±0.13 .XXX ±0.05

THIS IS A C.A.D. GENERATED DRAWING DO NOT MAKE MANUAL REVISIONS TO MASTER.

027-43VV2024-11VD PART NUMBER: 627-43W2624-1N5 TOLERANCE UNLESS OTHERWISE SPECIFIED .X ±0.25 .XX ±0.13

.XXX ±0.05

THIS IS A C.A.D. GENERATED DRAWING DO NOT MAKE MANUAL REVISIONS TO MASTER.

ISSUE NUMBER ORIGINAL