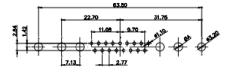

| SW REFERENCE NO.: 627 COMBO ASSEMBLY |                              |       |      |       |    |  |
|--------------------------------------|------------------------------|-------|------|-------|----|--|
| DRAWN: C.B                           |                              | DATE: | JAN. | 01/20 | 19 |  |
| CHECKED:                             |                              | DATE: |      |       |    |  |
| SCALE: N.T.S                         |                              | SHEET | 3    | OF    | 4  |  |
| DRAWING NUMBER: 627                  | WING NUMBER: 627-43W2624-1N5 |       | ISSL | JE    |    |  |

627-43W2624-1N5

PART NUMBER:

THIS SERIES FULLY CONFORMS TO THE EUROPEAN UNION DIRECTIVES 2011/65/EU FOR RoHS COMPLIANCY.

THIS IS A C.A.D. GENERATED DRAWING DO NOT MAKE MANUAL REVISIONS TO MASTER.

ISSUE NUMBER ORIGINAL